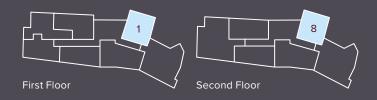

rs

Pressurised Hot Water Storage Tank

LED Downlights to all Rooms

TV Points in Lounge

Pre-Wired for Fibre Broadband

Light Oak Laminate Flooring Throughout (Excluding Bathrooms)

Audio/Video Entry System

MVHR (Mechanical Ventilation Heat Recorvery System)

10 Year Build Waranty With ICW

#### **Kitchens**

Integrated Appliances:

- Bosch Oven and Hob
- Intregrated Dishwasher
- Intregrated Fridge/freezer
- Intregrated Washer/Dryer

Contemporary Grey Gloss Kitchen Cabinets

Contrasting Quartz Stone Worktops

#### **Bathrooms**

Modern Fully-tiled

Wall-hung Sanitaryware

Chrome Towel Rail, Fixtures and Fittings

**Shaver Points** 

Fullsize Mirror





Generously proportioned bedrooms are flooded with natural light.





### Apartments 1 & 8

Kitchen/Living/Dining 5.5m x 3.2m

Bedroom





### Apartments 2 & 9

Kitchen/Living/Dining 9.6m x 4.2m

Bedroom one 4.1m x 3.7m

Bedroom two 2.7m x 2.7m





### Apartments 3 & 10

Kitchen/Living/Dining 6.3m x 4.9m

Bedroom 4m x 3.6m





### Apartments 4 & 11

Kitchen/Living/Dining 5.7m x 4.9m

Bedroom





Kitchen/Living/Dining 3.9m 3.4m

Bedroom 3.8m x 2.8m





Kitchen

Living/Dining Area

4.8m x 2.6m

Bedroom





Kitchen/Living/Dining 4.3m x 3.2m

Bedroom 3.2m x 3.2m





Kitchen/Living/Dining 6.9m x 4m

Bedroom one 4m x 3.4m

Bedroom two 5.4m x 3m





Kitchen/Living/Dining 4.4m x 3.4m

Bedroom 3.4m x 2m





Kitchen/Living/Dining

Bedroom 4.9m x 3.4m





Kitchen/Living/Dining 7.7m x 5.3m

Bedroom one

3.7m x 3.1m

Bedroom two 4.4m x 3.6m





Kitchen/Living/Dining 6.6m x 3.5m

Bedroom one 3.5m x 3.2m

Bedroom two 4.4m x 3.