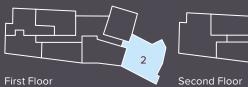

### Apartments 2 & 9

Kitchen/Living/Dining 9.6m x 4.2m

Bedroom one 4.1m x 3.7m

Bedroom two 2.7m x 2.7m