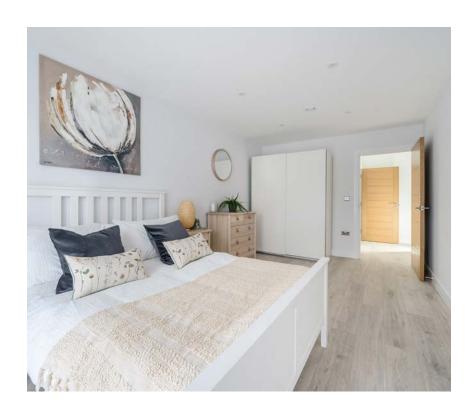

Open-plan layouts that seamlessly integrate living, dining, and kitchen areas, create an inviting space for both relaxation and entertaining. Light Oak laminate flooring adds a touch of sophistication throughout, complementing the modern design of each home.

#### **Bathrooms**

Modern Fully-tiled

Wall-hung Sanitaryware

Chrome Towel Rail, Fixtures and Fittings

**Shaver Points** 

Fullsize Mirror

Generously proportioned bedrooms are flooded with natural light.