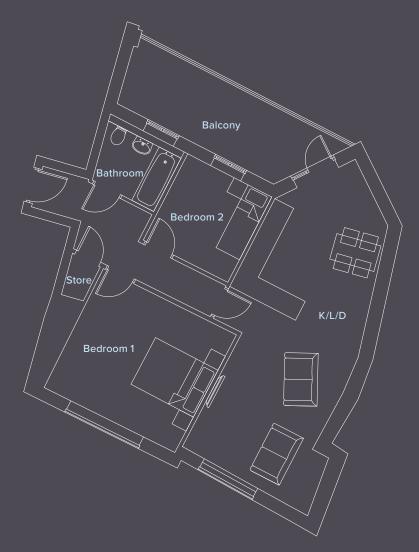

### Apartments 2 & 9

Kitchen/Living/Dining 9.6m x 4.2m

Bedroom one 4.1m x 3.7m

Bedroom two 2.7m x 2.7m