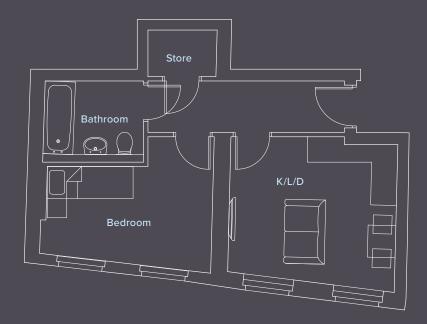

### Apartments 4 & 11

Kitchen/Living/Dining 5.7m x 4.9m

Bedroom

Kitchen/Living/Dining 3.9m 3.4m

Bedroom 3.8m x 2.8m

Kitchen

Living/Dining Area

4.8m x 2.6m