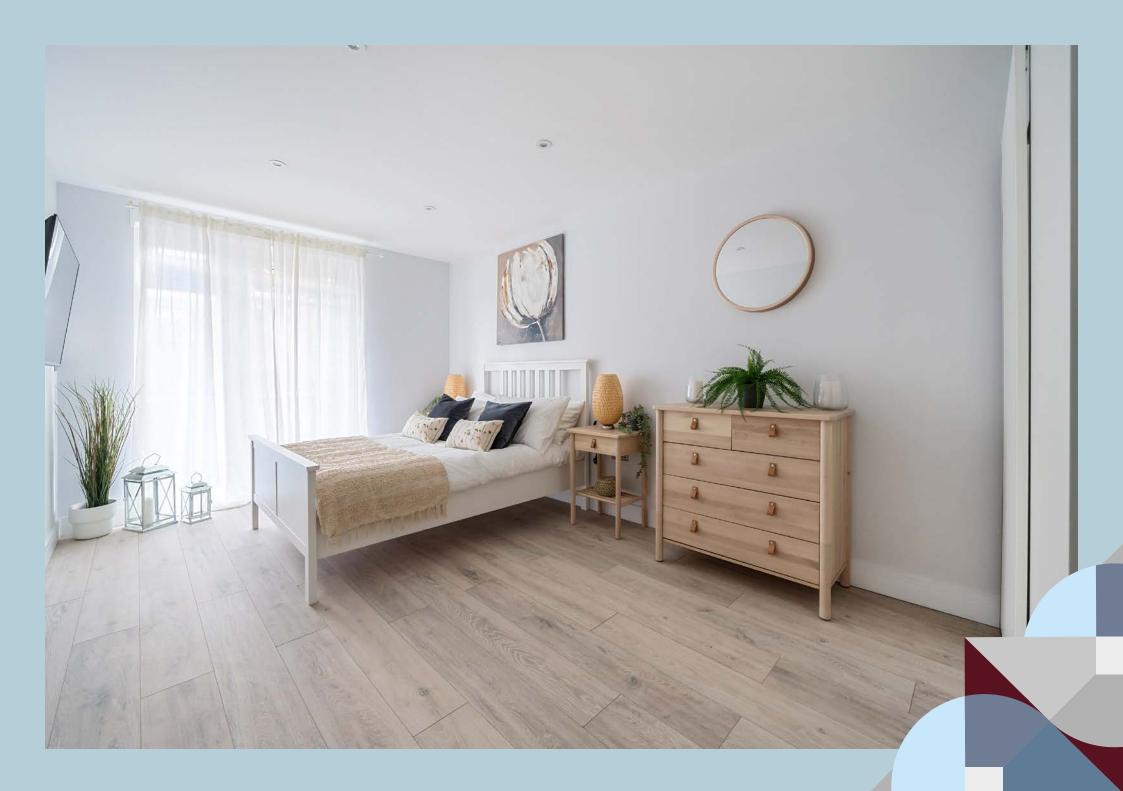

Open-plan layouts that seamlessly integrate living, dining, and kitchen areas, create an inviting space for both relaxation and entertaining. Light Oak laminate flooring adds a touch of sophistication throughout, complementing the modern design of each home.

#### **Bathrooms**

Modern Fully-tiled

Wall-hung Sanitaryware

Chrome Towel Rail, Fixtures and Fittings

**Shaver Points** 

Fullsize Mirror

Generously proportioned bedrooms are flooded with natural light.