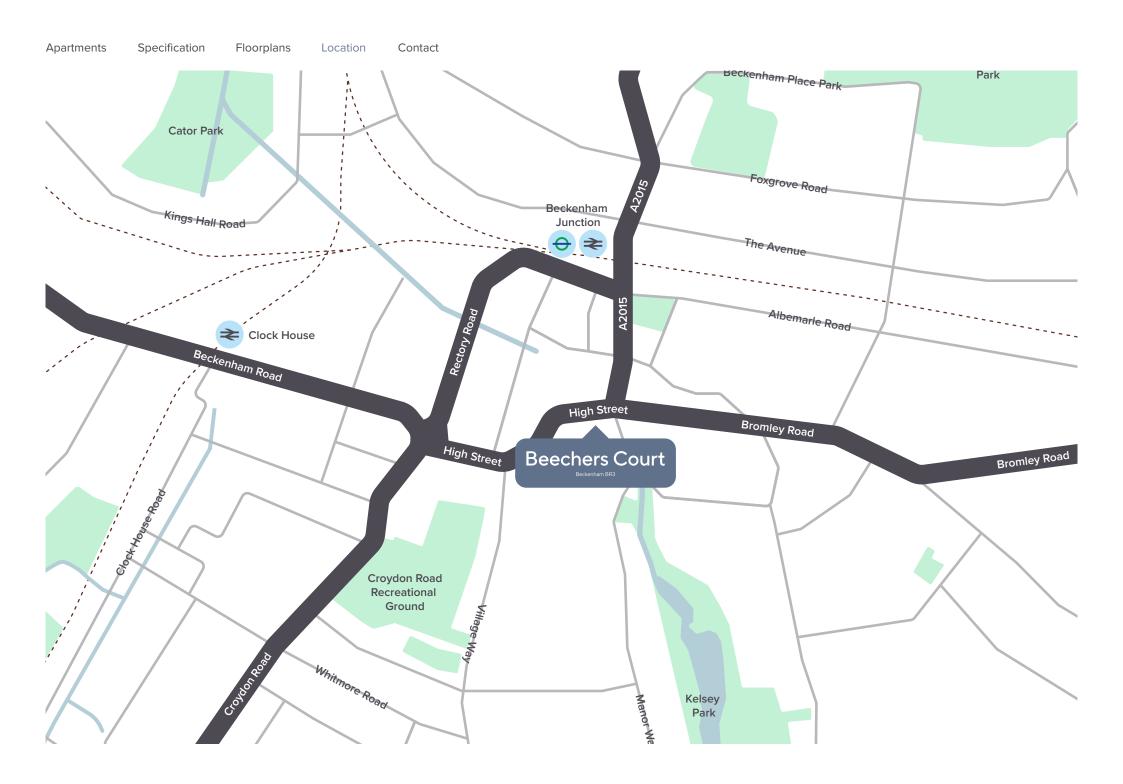

### Kelsey Park

Manor Way

Just a short walk from Beechers Court, Kelsey Park offers the perfect spot for a Sunday Stroll around the pond, or stop at the Cafe for a coffee.

#### Beckenham Place Park

Beckenham Hill Road

Beckenham Place Park is a large park located near Beckenham. The Palladianstyle mansion that gave the park its name now serves as a community centre and café.

## Commuting is easy with Beckenham Junction just a short walk away.

### Walking

Beckenham Junction

7 Mins

Clock House

12 Mins

Kent House 20 mins

#### Train

from Beckenham Junction

Crystal Palace

10 Mins

Bromley 7 Mins

London Victoria

23 Mins

London Bridge 38 Mins

#### Tram

from Beckenham Junction

East Croydon 26 Mins

Wimbledon 47 Mins

Specification

Floorplans

Location

Contact