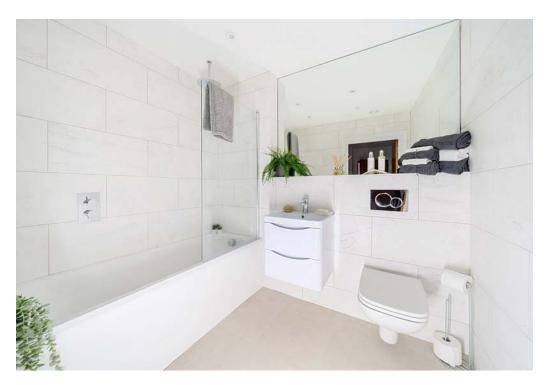

#### **Bathrooms**

Modern Fully-tiled

Wall-hung Sanitaryware

Chrome Towel Rail, Fixtures and Fittings

**Shaver Points** 

Fullsize Mirror

Generously proportioned bedrooms are flooded with natural light.