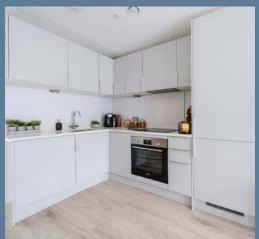

Equipped with high-end appliances including a Bosch oven and hob, integrated dishwasher, fridge/freezer and washer/dryer, catering with ease and efficiency to all needs.

Luxurious bathrooms with porcelain tiles provide a tranquil retreat for self-care and rejuvenation. Selected apartments feature private balconies, ideal for the warmer months.

#### **Kitchens**

Integrated Appliances:

- Bosch Oven and Hob
- Intregrated Dishwasher
- Intregrated Fridge/freezer
- Intregrated Washer/Dryer

Contemporary Grey Gloss Kitchen Cabinets

Contrasting Quartz Stone Worktops