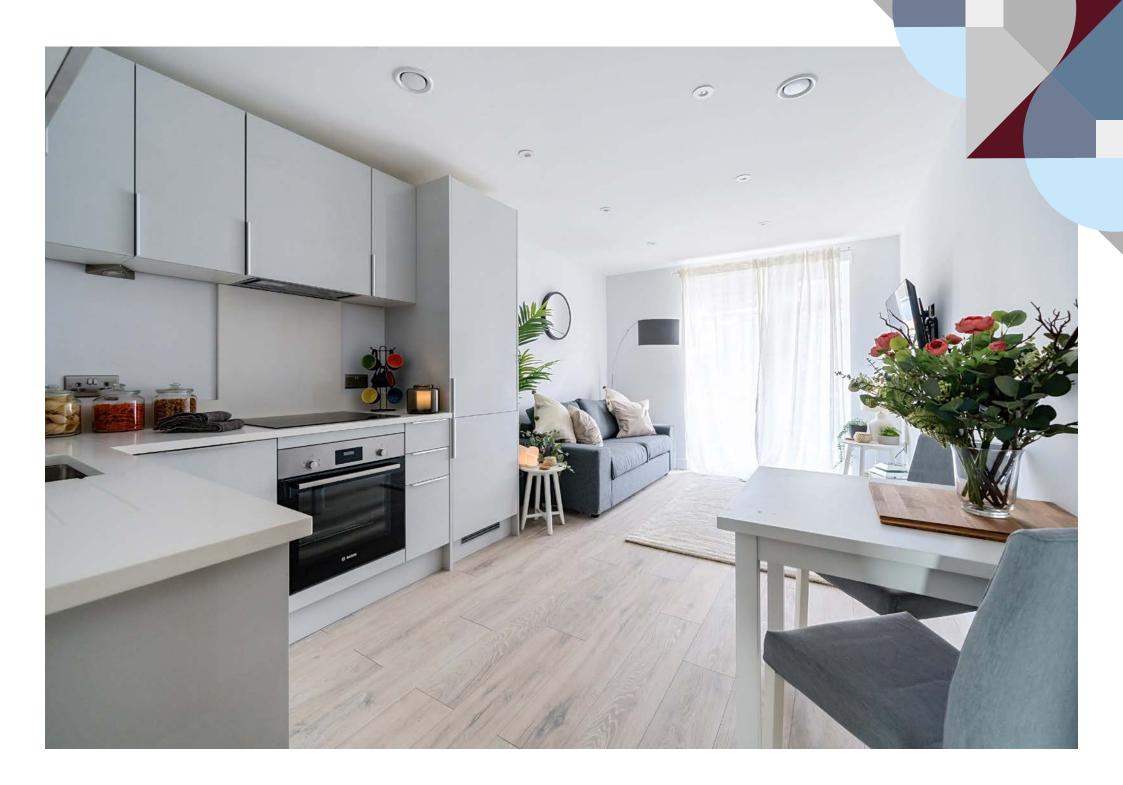

# **Beechers Court**

Beckenham BR3

Discover modern living in the heart of Beckenham with our exceptional collection of 1 & 2 bedroom apartments. Designed with space and contemporary aesthetics in mind, these new apartments offer a bright and welcoming atmosphere to call home.

Open-plan layouts that seamlessly integrate living, dining, and kitchen areas, create an inviting space for both relaxation and entertaining. Light Oak laminate flooring adds a touch of sophistication throughout, complementing the modern design of each home.

Equipped with high-end appliances including a Bosch oven and hob, integrated dishwasher, fridge/freezer and washer/dryer, catering with ease and efficiency to all needs.

Luxurious bathrooms with porcelain tiles provide a tranquil retreat for self-care and rejuvenation. Selected apartments feature private balconies, ideal for the warmer months.

#### **Kitchens**

Integrated Appliances:

- Bosch Oven and Hob
- Intregrated Dishwasher
- Intregrated Fridge/freezer
- Intregrated Washer/Dryer

Contemporary Grey Gloss Kitchen Cabinets

Contrasting Quartz Stone Worktops