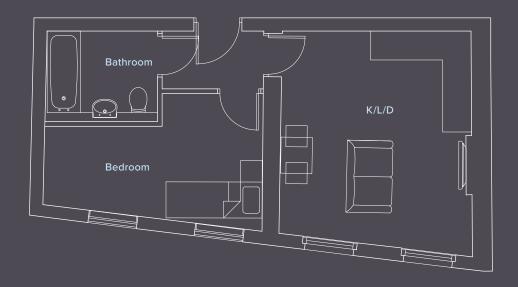

Entry System

MVHR (Mechanical Ventilation Heat Recorvery System)

10 Year Build Waranty With ICW

#### **Kitchens**

Integrated Appliances:

- Bosch Oven and Hob
- Intregrated Dishwasher
- Intregrated Fridge/freezer
- Intregrated Washer/Dryer

Contemporary Grey Gloss Kitchen Cabinets

Contrasting Quartz Stone Worktops

#### **Bathrooms**

Modern Fully-tiled

Wall-hung Sanitaryware

Chrome Towel Rail, Fixtures and Fittings

**Shaver Points** 

Fullsize Mirror





Generously proportioned bedrooms are flooded with natural light.





### Apartments 1 & 8

Kitchen/Living/Dining 5.5m x 3.2m

Bedroom





### Apartments 2 & 9

Kitchen/Living/Dining 9.6m x 4.2m

Bedroom one 4.1m x 3.7m

Bedroom two 2.7m x 2.7m





### Apartments 3 & 10

Kitchen/Living/Dining 6.3m x 4.9m

Bedroom 4m x 3.6m





### Apartments 4 & 11

Kitchen/Living/Dining 5.7m x 4.9m

Bedroom





Kitchen/Living/Dining 3.9m 3.4m

Bedroom 3.8m x 2.8m





Kitchen

Living/Dining Area

4.8m x 2.6m

Bedroom





Kitchen/Living/Dining 4.3m x 3.2m

Bedroom 3.2m x 3.2m





Kitchen/Living/Dining 6.9m x 4m

Bedroom one 4m x 3.4m

Bedroom two 5.4m x 3m





Kitchen/Living/Dining 4.4m x 3.4m

Bedroom 3.4m x 2m





Kitchen/Living/Dining

Bedroom 4.9m x 3.4m





Kitchen/Living/Dining 7.7m x 5.3m

Bedroom one

3.7m x 3.1m

Bedroom two 4.4m x 3.6m





Kitchen/Living/Dining 6.6m x 3.5m

Bedroom one 3.5m x 3.2m

Bedroom two 4.4m x 3.6m



#### Piccolo Café

#### Beckenham High Street

Provides freshly prepared Mediterranean dishes created by their culinary in house expert. Great selection of wines and cocktails only using t