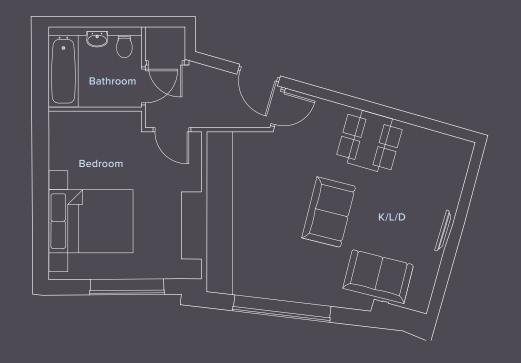

adband

Light Oak Laminate Flooring Throughout (Excluding Bathrooms)

Audio/Video Entry System

MVHR (Mechanical Ventilation Heat Recorvery System)

10 Year Build Waranty With ICW

#### **Kitchens**

Integrated Appliances:

- Bosch Oven and Hob
- Intregrated Dishwasher
- Intregrated Fridge/freezer
- Intregrated Washer/Dryer

Contemporary Grey Gloss Kitchen Cabinets

Contrasting Quartz Stone Worktops

#### **Bathrooms**

Modern Fully-tiled

Wall-hung Sanitaryware

Chrome Towel Rail, Fixtures and Fittings

**Shaver Points** 

Fullsize Mirror





Generously proportioned bedrooms are flooded with natural light.





### Apartments 1 & 8

Kitchen/Living/Dining 5.5m x 3.2m

Bedroom





### Apartments 2 & 9

Kitchen/Living/Dining 9.6m x 4.2m

Bedroom one 4.1m x 3.7m

Bedroom two 2.7m x 2.7m





### Apartments 3 & 10

Kitchen/Living/Dining 6.3m x 4.9m

Bedroom 4m x 3.6m





### Apartments 4 & 11

Kitchen/Living/Dining 5.7m x 4.9m

Bedroom





Kitchen/Living/Dining 3.9m 3.4m

Bedroom 3.8m x 2.8m





Kitchen

Living/Dining Area

4.8m x 2.6m

Bedroom





Kitchen/Living/Dining 4.3m x 3.2m

Bedroom 3.2m x 3.2m





Kitchen/Living/Dining 6.9m x 4m

Bedroom one 4m x 3.4m

Bedroom two 5.4m x 3m





Kitchen/Living/Dining 4.4m x 3.4m

Bedroom 3.4m x 2m





Kitchen/Living/Dining

Bedroom 4.9m x 3.4m





Kitchen/Living/Dining 7.7m x 5.3m

Bedroom one

3.7m x 3.1m

Bedroom two 4.4m x 3.6m





Kitchen/Living/Dining 6.6m x 3.5m

Bedroom one 3.5m x 3.2m

Bedroom two 4.4m x 3.6m



#### Piccolo Café

#### Beckenham High Street

Provides freshly prepared Mediterranean dishes created by th