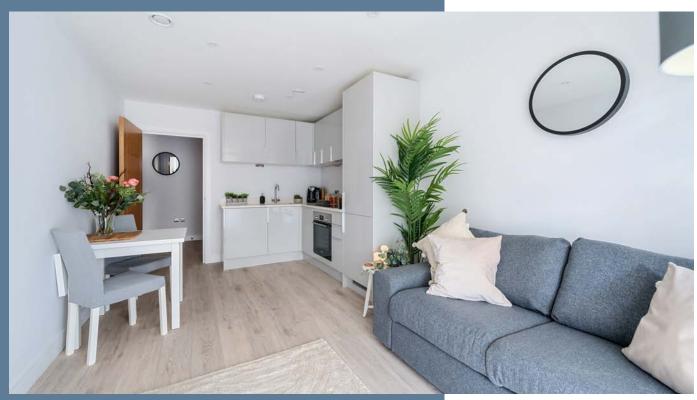

# **Beechers Court**

Beckenham BR3

Discover modern living in the heart of Beckenham with our exceptional collection of 1 & 2 bedroom apartments. Designed with space and contemporary aesthetics in mind, these new apartments offer a bright and welcoming atmosphere to call home.

Open-plan layouts that seamlessly integrate living, dining, and kitchen areas, create an inviting space for both relaxation and entertaining. Light Oak laminate flooring adds a touch of sophistication throughout, complementing the modern design of each home.

Equipped with high-end appliances including a Bosch oven and hob, integrated dishwasher, fridge/freezer and washer/dryer, catering with ease and efficiency to all needs.

Luxurious bathrooms with porcelain tiles provide a tranquil retreat for self-care and rejuvenation. Selected apartments feature private balconies, ideal for the warmer months.

#### **Kitchens**

Integrated Appliances:

- Bosch Oven and Hob
- Intregrated Dishwasher
- Intregrated Fridge/freezer
- Intregrated Washer/Dryer

Contemporary Grey Gloss Kitchen Cabinets

Contrasting Quartz Stone Worktops