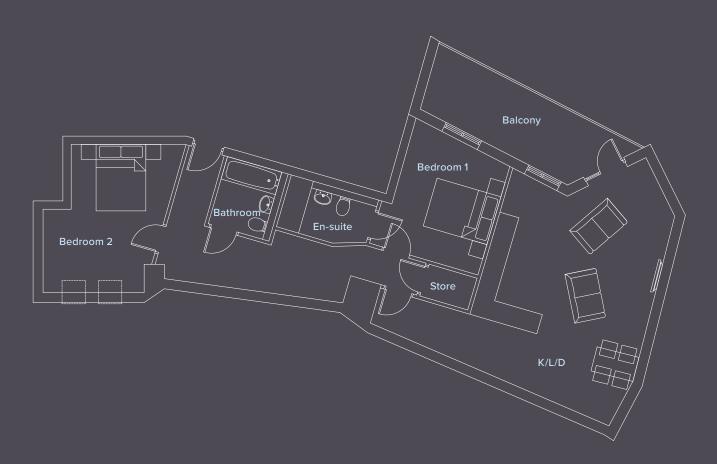

### Apartments 2 & 9

Kitchen/Living/Dining 9.6m x 4.2m

Bedroom one 4.1m x 3.7m

Bedroom two 2.7m x 2.7m