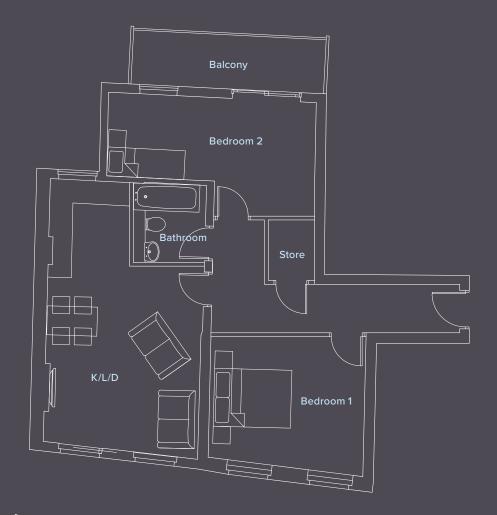

### Apartments 2 & 9

Kitchen/Living/Dining 9.6m x 4.2m

Bedroom one 4.1m x 3.7m

Bedroom two 2.7m x 2.7m