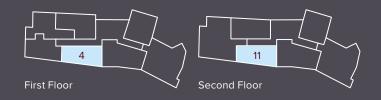

### Apartments 4 & 11

Kitchen/Living/Dining 5.7m x 4.9m

Bedroom

Kitchen/Living/Dining 3.9m 3.4m

Bedroom 3.8m x 2.8m

Kitchen

Living/Dining Area

4.8m x 2.6m