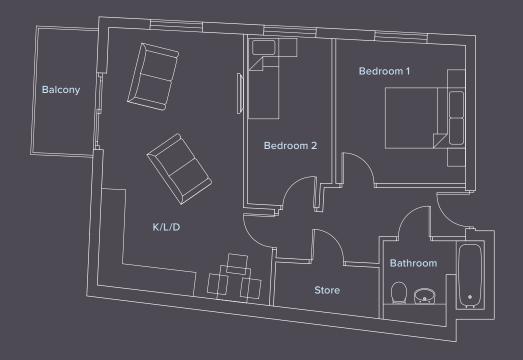

### Apartments 2 & 9

Kitchen/Living/Dining 9.6m x 4.2m

Bedroom one 4.1m x 3.7m

Bedroom two 2.7m x 2.7m