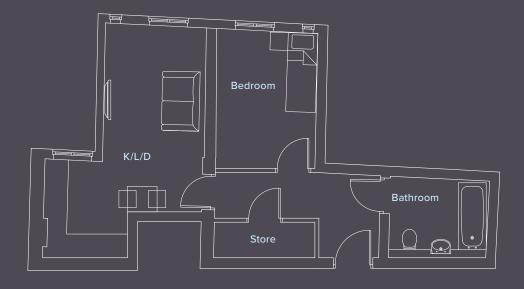

Appliances:

- Bosch Oven and Hob
- Intregrated Dishwasher
- Intregrated Fridge/freezer
- Intregrated Washer/Dryer

Contemporary Grey Gloss Kitchen Cabinets

Contrasting Quartz Stone Worktops

#### **Bathrooms**

Modern Fully-tiled

Wall-hung Sanitaryware

Chrome Towel Rail, Fixtures and Fittings

**Shaver Points** 

Fullsize Mirror





Generously proportioned bedrooms are flooded with natural light.





### Apartments 1 & 8

Kitchen/Living/Dining 5.5m x 3.2m

Bedroom





### Apartments 2 & 9

Kitchen/Living/Dining 9.6m x 4.2m

Bedroom one 4.1m x 3.7m

Bedroom two 2.7m x 2.7m





### Apartments 3 & 10

Kitchen/Living/Dining 6.3m x 4.9m

Bedroom 4m x 3.6m





### Apartments 4 & 11

Kitchen/Living/Dining 5.7m x 4.9m

Bedroom





Kitchen/Living/Dining 3.9m 3.4m

Bedroom 3.8m x 2.8m





Kitchen

Living/Dining Area

4.8m x 2.6m

Bedroom





Kitchen/Living/Dining 4.3m x 3.2m

Bedroom 3.2m x 3.2m





Kitchen/Living/Dining 6.9m x 4m

Bedroom one 4m x 3.4m

Bedroom two 5.4m x 3m





Kitchen/Living/Dining 4.4m x 3.4m

Bedroom 3.4m x 2m





Kitchen/Living/Dining

Bedroom 4.9m x 3.4m





Kitchen/Living/Dining 7.7m x 5.3m

Bedroom one

3.7m x 3.1m

Bedroom two 4.4m x 3.6m





Kitchen/Living/Dining 6.6m x 3.5m

Bedroom one 3.5m x 3.2m

Bedroom two 4.4m x 3.6m



#### Piccolo Café

#### Beckenham High Street

Provides freshly prepared Mediterranean dishes created by their culinary in house expert. Great selection of wines and cocktails only using the finest ingredients.





#### Pera Beckenham

#### Beckenham High Street

Fancy a night off cooking? Pera provides the perfect