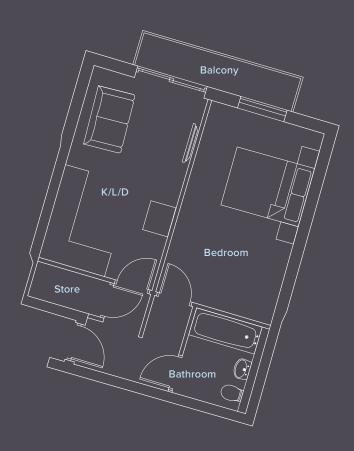

Chrome Towel Rail, Fixtures and Fittings

**Shaver Points** 

Fullsize Mirror





Generously proportioned bedrooms are flooded with natural light.





### Apartments 1 & 8

Kitchen/Living/Dining 5.5m x 3.2m

Bedroom





### Apartments 2 & 9

Kitchen/Living/Dining 9.6m x 4.2m

Bedroom one 4.1m x 3.7m

Bedroom two 2.7m x 2.7m





### Apartments 3 & 10

Kitchen/Living/Dining 6.3m x 4.9m

Bedroom 4m x 3.6m





### Apartments 4 & 11

Kitchen/Living/Dining 5.7m x 4.9m

Bedroom





Kitchen/Living/Dining 3.9m 3.4m

Bedroom 3.8m x 2.8m





Kitchen

Living/Dining Area

4.8m x 2.6m

Bedroom





Kitchen/Living/Dining 4.3m x 3.2m

Bedroom 3.2m x 3.2m





Kitchen/Living/Dining 6.9m x 4m

Bedroom one 4m x 3.4m

Bedroom two 5.4m x 3m





Kitchen/Living/Dining 4.4m x 3.4m

Bedroom 3.4m x 2m





Kitchen/Living/Dining

Bedroom 4.9m x 3.4m





Kitchen/Living/Dining 7.7m x 5.3m

Bedroom one

3.7m x 3.1m

Bedroom two 4.4m x 3.6m





Kitchen/Living/Dining 6.6m x 3.5m

Bedroom one 3.5m x 3.2m

Bedroom two 4.4m x 3.6m



#### Piccolo Café

#### Beckenham High Street

Provides freshly prepared Mediterranean dishes created by their culinary in house expert. Great selection of wines and cocktails only using the finest ingredients.





#### Pera Beckenham

#### Beckenham High Street

Fancy a night off cooking? Pera provides the perfect spot for casual dinner plans with a menu packed full of turkish/mediterannean dishes as well as a large selection of cocktails.



### **Blackbird Bakery**

Beckenham High Street

A South London favourite. A one-stop shop for everything from freshly made