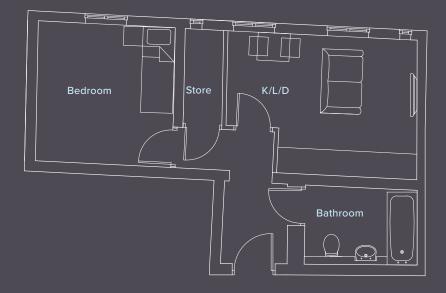

### Apartments 2 & 9

Kitchen/Living/Dining 9.6m x 4.2m

Bedroom one 4.1m x 3.7m

Bedroom two 2.7m x 2.7m