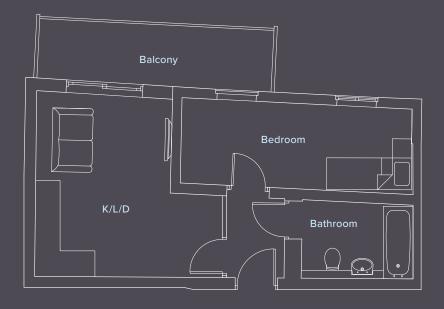

**Bathrooms**

Modern Fully-tiled

Wall-hung Sanitaryware

Chrome Towel Rail, Fixtures and Fittings

**Shaver Points** 

Fullsize Mirror





Generously proportioned bedrooms are flooded with natural light.





### Apartments 1 & 8

Kitchen/Living/Dining 5.5m x 3.2m

Bedroom





### Apartments 2 & 9

Kitchen/Living/Dining 9.6m x 4.2m

Bedroom one 4.1m x 3.7m

Bedroom two 2.7m x 2.7m





### Apartments 3 & 10

Kitchen/Living/Dining 6.3m x 4.9m

Bedroom 4m x 3.6m





### Apartments 4 & 11

Kitchen/Living/Dining 5.7m x 4.9m

Bedroom





Kitchen/Living/Dining 3.9m 3.4m

Bedroom 3.8m x 2.8m





Kitchen

Living/Dining Area

4.8m x 2.6m

Bedroom





Kitchen/Living/Dining 4.3m x 3.2m

Bedroom 3.2m x 3.2m





Kitchen/Living/Dining 6.9m x 4m

Bedroom one 4m x 3.4m

Bedroom two 5.4m x 3m





Kitchen/Living/Dining 4.4m x 3.4m

Bedroom 3.4m x 2m





Kitchen/Living/Dining

Bedroom 4.9m x 3.4m





Kitchen/Living/Dining 7.7m x 5.3m

Bedroom one

3.7m x 3.1m

Bedroom two 4.4m x 3.6m





Kitchen/Living/Dining 6.6m x 3.5m

Bedroom one 3.5m x 3.2m

Bedroom two 4.4m x 3.6m



#### Piccolo Café

#### Beckenham High Street

Provides freshly prepared Mediterranean dishes created by their culinary in house expert. Great selection of wines and cocktails only using the finest ingredients.





#### Pera Beckenham

#### Beckenham High Street

Fancy a night off cooking? Pera provides the perfect spot for casual dinner plans with a menu packed full of turkish/mediterannean dishes as well as a large selection of cocktails.



### **Blackbird Bakery**

Beckenham High Street

A South London fa