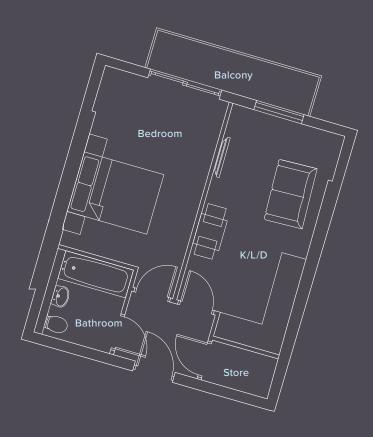

s protected for years to come.









#### General

Electric Heaters

Pressurised Hot Water Storage Tank

LED Downlights to all Rooms

TV Points in Lounge

Pre-Wired for Fibre Broadband

Light Oak Laminate Flooring Throughout (Excluding Bathrooms)

Audio/Video Entry System

MVHR (Mechanical Ventilation Heat Recorvery System)

10 Year Build Waranty With ICW

#### **Kitchens**

Integrated Appliances:

- Bosch Oven and Hob
- Intregrated Dishwasher
- Intregrated Fridge/freezer
- Intregrated Washer/Dryer

Contemporary Grey Gloss Kitchen Cabinets

Contrasting Quartz Stone Worktops

#### **Bathrooms**

Modern Fully-tiled

Wall-hung Sanitaryware

Chrome Towel Rail, Fixtures and Fittings

**Shaver Points** 

Fullsize Mirror





Generously proportioned bedrooms are flooded with natural light.





### Apartments 1 & 8

Kitchen/Living/Dining 5.5m x 3.2m

Bedroom





### Apartments 2 & 9

Kitchen/Living/Dining 9.6m x 4.2m

Bedroom one 4.1m x 3.7m

Bedroom two 2.7m x 2.7m





### Apartments 3 & 10

Kitchen/Living/Dining 6.3m x 4.9m

Bedroom 4m x 3.6m





### Apartments 4 & 11

Kitchen/Living/Dining 5.7m x 4.9m

Bedroom





Kitchen/Living/Dining 3.9m 3.4m

Bedroom 3.8m x 2.8m





Kitchen

Living/Dining Area

4.8m x 2.6m

Bedroom





Kitchen/Living/Dining 4.3m x 3.2m

Bedroom 3.2m x 3.2m





Kitchen/Living/Dining 6.9m x 4m

Bedroom one 4m x 3.4m

Bedroom two 5.4m x 3m





Kitchen/Living/Dining 4.4m x 3.4m

Bedroom 3.4m x 2m





Kitchen/Living/Dining

Bedroom 4.9m x 3.4m





Kitchen/Living/Dining 7.7m x 5.3m

Bedroom one

3.7m x 3.1m

Bedroom two 4.4m x 3.6m





Kitchen/Livin