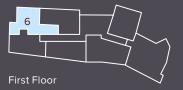

### Apartments 2 & 9

Kitchen/Living/Dining 9.6m x 4.2m

Bedroom one 4.1m x 3.7m

Bedroom two 2.7m x 2.7m