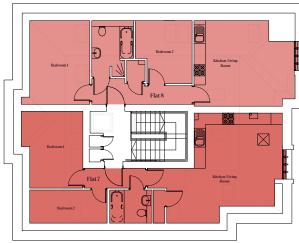

## Flat 1.

LOWER GROUND FLOOR

Kitchen/Dining Room 6.2 x 4.7m

**Bedroom 1** 5.1m x 2.9m

**Bedroom 2** 3.9m x 3.1m

Ø

Ń

Flat

## Flat 2.

GROUND/FIRST FLOOR

Kitchen/Dining Room 8.3m x 3.3m

**Bedroom 1** 4m x 3.3m

**Bedroom 2** 5.1m x 2.6m

Flat 3. GROUND FLOOR

**Kitchen/Dining Room** 6.1m x 6.1m

Bedroom 1 3.7m x 3.1m

**Bedroom 2** 3.7m x 2.9m

Flat 4. GROUND FLOOR

Kitchen/Dining Room 6.4m x 3.9m

**Bedroom 1** 4.8m x 2.9m

**Bedroom 2** 4.9m 4.3m

Flat 5.

Kitchen/Dining Room 7.1m x 5.5m

Bedroom1 6m x 4.5m

**Bedroom 2** 4.9m x 3.3m

Flat 6.

Kitchen/Dining Room 7m x 6m

## Flat 7.

Kitchen/Dining Room 6.4m x 6m

Bedroom1 4.1m x 3m

**Bedroom 2** 4.4m x 2.1

Flat 8.

Kitchen/Dining Room 5.3m x 4.4m

Bedroom1 4.4m x 3.2m

**Bedroom 2** 3.6m x 2.6m