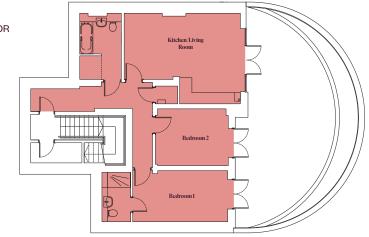

## Flat 1.

LOWER GROUND FLOOR

Kitchen/Dining Room 6.2 x 4.7m

**Bedroom 1** 5.1m x 2.9m

**Bedroom 2** 3.9m x 3.1m

Ø

Ń

Flat

## Flat 2.

GROUND/FIRST FLOOR

Kitchen/Dining Room 8.3m x 3.3m

**Bedroom 1** 4m x 3.3m

**Bedroom 2** 5.1m x 2.6m

Flat 3. GROUND FLOOR

**Kitchen/Dining Room** 6.1m x 6.1m

Bedroom 1 3.7m x 3.1m