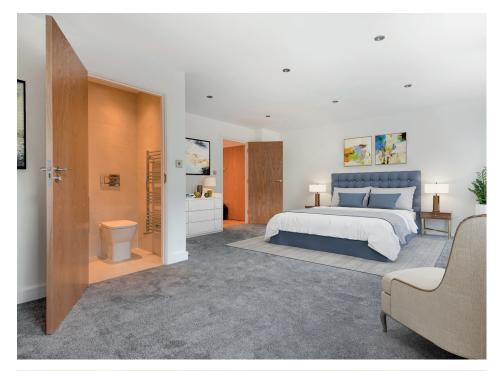

#### **Bathrooms**

- Fully tiled bathroom
- Vanity unit
- Thermostatically controlled
  shower
- Chrome towel rail

"These spacious apartments all boast private parking and selected apartments offer a form of outside space"