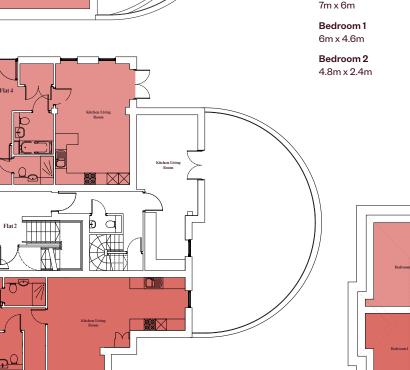

## Flat 2.

GROUND/FIRST FLOOR

Kitchen/Dining Room 8.3m x 3.3m

**Bedroom 1** 4m x 3.3m

**Bedroom 2** 5.1m x 2.6m

Flat 3. GROUND FLOOR

**Kitchen/Dining Room** 6.1m x 6.1m

Bedroom 1 3.7m x 3.1m

**Bedroom 2** 3.7m x 2.9m

Flat 4. GROUND FLOOR

Kitchen/Dining Room 6.4m x 3.9m

**Bedroom 1** 4.8m x 2.9m

**Bedroom 2** 4.9m 4.3m

Flat 5.

Kitchen/Dining Room 7.1m x 5.5m

Bedroom1 6m x 4.5m

**Bedroom 2** 4.9m x 3.3m

Flat 6.

Kitchen/Dining Room 7m x 6m