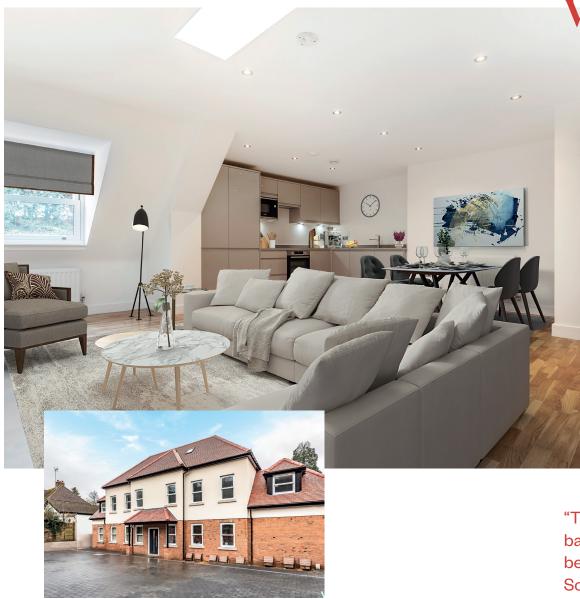

# Welcome to Croham Valley Road.

Set within the tree-lined Croham Valley Road are these exclusive, one and two bedroom modern apartments. These spacious apartments all boast private parking and selected apartments offer a form of outside space. The location offers the perfect balance of rural living but with the benefit of being close to the hub of South Croydon, with its excellent array of highly-rated restaurants, bars and transport links.

#### **Bathrooms**

- Fully tiled bathroom
- Vanity unit
- Thermostatically controlled
  shower
- Chrome towel rail

"These spacious apartments all boast private parking and selected apartments offer a form of outside space"