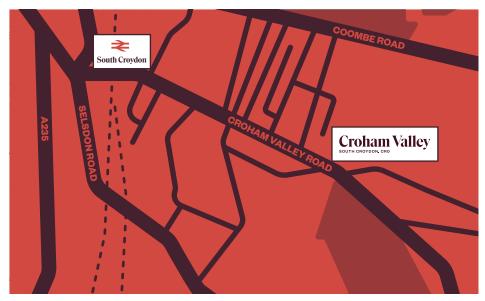

South Croydon train station is conveniently located only 1.3 miles away, and offers direct services into London Bridge, Gatwick Airport and East Croydon, as well as further afield and the Tram network. Bus links also serve the neighbouring villages, and Addington Village Interchange.

10 Croham Valley Road, South Croydon, CR2 7NA