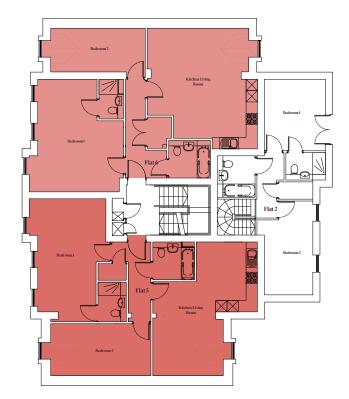

**Bedroom 2** 4.9m x 3.3m

Flat 6.

Kitchen/Dining Room 7m x 6m

## Flat 7.

Kitchen/Dining Room 6.4m x 6m

Bedroom1 4.1m x 3m

**Bedroom 2** 4.4m x 2.1

Flat 8.

Kitchen/Dining Room 5.3m x 4.4m

Bedroom1 4.4m x 3.2m

**Bedroom 2** 3.6m x 2.6m