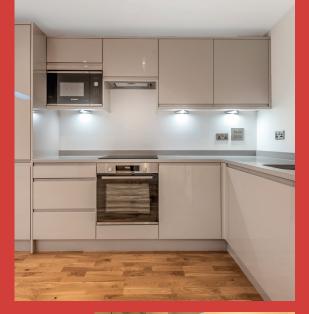

#### **Kitchens**

- Extractor
- Induction Zanussi hob
- Zanussi oven
- Integrated microwave
- Integrated fridge/freezer
- Integrated dishwasher
- Integrated washer/dryer