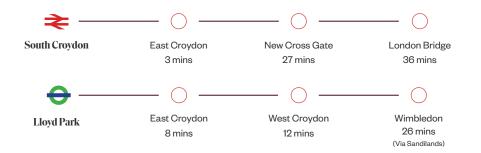

South Croydon train station is conveniently located only 1.3 miles away, and offers direct services into London Bridge, Gatwick Airport and East Croydon, as well as further afield and the Tram network. Bus links also serve the neighbouring villages, and Addington Village Interchange.