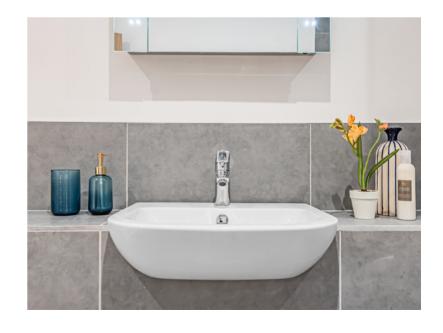

### Bathrooms

Renaissance Alveus bath Vitra W.C. Glass shower screen to bath Hans Grohe thermostatically controlled shower Porcelain wall tiles Heated chrome towel rail Underfloor electric heating Shaver socket