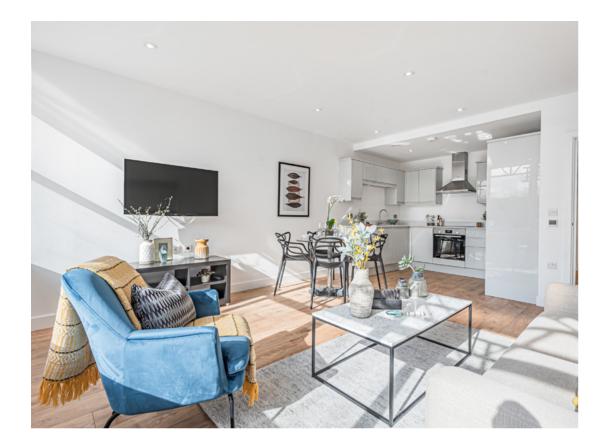

## An exciting opportunity.

Innovo, Orpington, a superb collection of twelve naturally bright and spacious 1 and 2 bedroom apartments, benefiting from allocated parking and private balconies (selected apartments). Internal space boasting from engineered wood flooring throughout and contemporary modern kitchens with fully integrated appliances. Bathroom suites are fitted with porcelain tiles to the walls and oak laminate flooring.

# Each apartment has been finished to a high standard throughout.