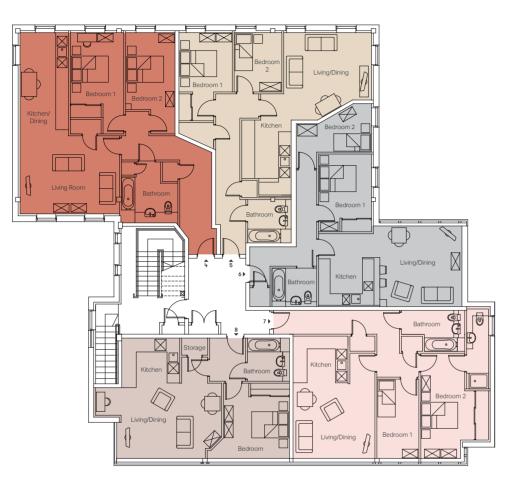

### Apartments 9-12

First Floor

| Flat 9                              | Flat 10                                 | Flat 11                               | Flat 12                               |
|-------------------------------------|-----------------------------------------|---------------------------------------|---------------------------------------|
| Living Room                         | Living/Dining                           | Living/Dining                         | Living/Dining                         |
| 5.6m x 3.2m<br>18' 4" x 10' 6"      | <b>5.3m x 3.1m</b><br>17' 5" x 10' 2"   | 6.1m x 3.5m<br>20' x 11' 6"           | <b>4.9m x 4.3m</b><br>16' 1" x 14' 1" |
| Kitchen/Dining                      | Kitchen                                 | Kitchen                               | Kitchen                               |
| 3.2m x 3.3m<br>10' 6" x 10' 10"     | 2.7m x 2.6m<br>8' 10" x 8' 6"           | <b>3.5m x 2.4m</b><br>11' 6" x 7' 10" | <b>2.2m x 4.4m</b><br>7' 3" x 14' 5"  |
| Bedroom                             | Bedroom                                 | Bedroom 1                             | Bedroom 1                             |
| <b>4m x 3.2m</b><br>13' 1" x 10' 6" | <b>3.3m x 3.6m</b><br>10' 10" x 11' 10" | <b>4.2m x 2.7m</b><br>13' 9" × 8' 10" | <b>4.2m x 3.4m</b><br>13' 9" x 11' 2" |
|                                     |                                         | Bedroom 2                             | Bedroom 2                             |
|                                     |                                         | 2.4m x 4m<br>7' 10" x 13' 1"          | <b>4.2m x 2.2m</b><br>13' 9" x 7' 3"  |