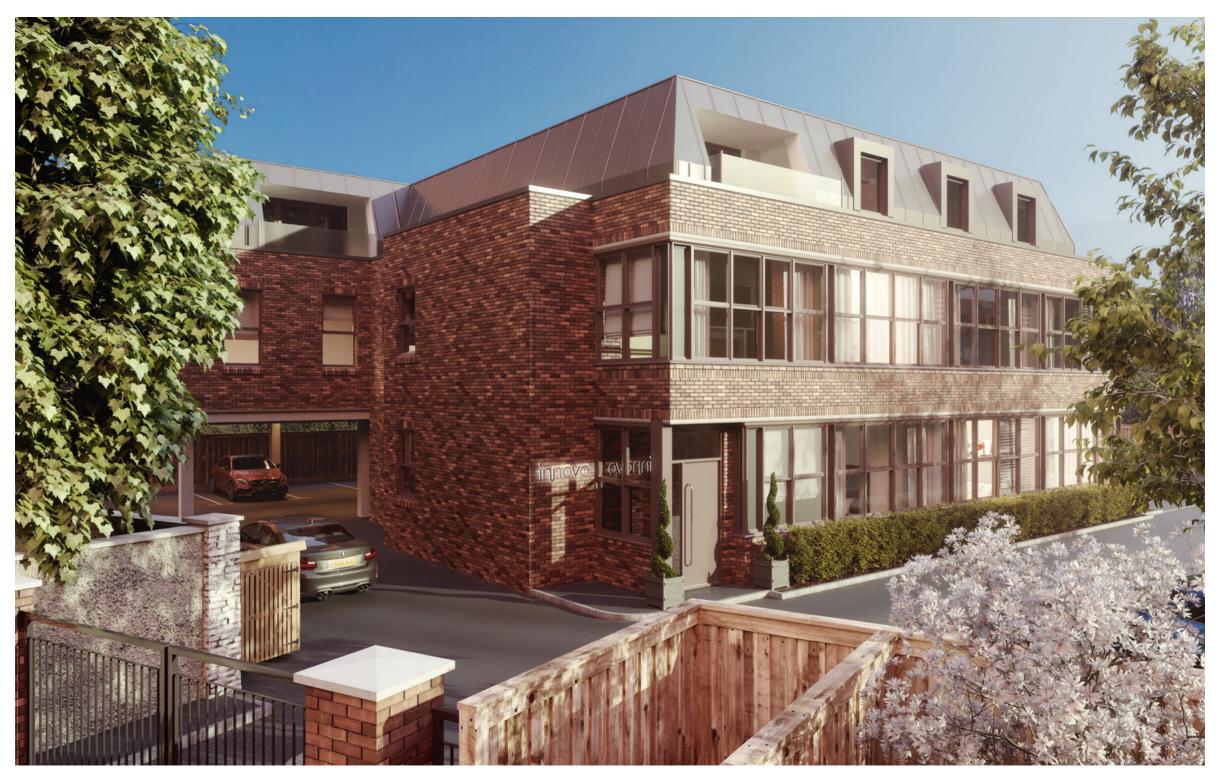

innovo

# innovo

## An exciting opportunity.

Innovo, Orpington, a superb collection of twelve naturally bright and spacious 1 and 2 bedroom apartments, benefiting from allocated parking and private balconies (selected apartments). Internal space boasting from engineered wood flooring throughout and contemporary modern kitchens with fully integrated appliances. Bathroom suites are fitted with porcelain tiles to the walls and oak laminate flooring.