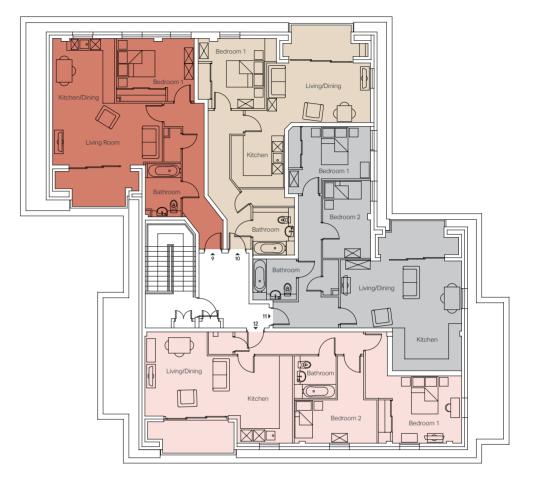

### Apartments 9-12

First Floor

| Flat 9                              | Flat 10                                 | Flat 11                               | Flat 12                               |
|-------------------------------------|-----------------------------------------|---------------------------------------|---------------------------------------|
| Living Room                         | Living/Dining                           | Living/Dining                         | Living/Dining                         |
| 5.6m x 3.2m<br>18' 4" x 10' 6"      | <b>5.3m x 3.1m</b><br>17' 5" x 10' 2"   | 6.1m x 3.5m<br>20' x 11' 6"           | <b>4.9m x 4.3m</b><br>16' 1" x 14' 1" |
| Kitchen/Dining                      | Kitchen                                 | Kitchen                               | Kitchen                               |
| 3.2m x 3.3m<br>10' 6" x 10' 10"     | 2.7m x 2.6m<br>8' 10" x 8' 6"           | <b>3.5m x 2.4m</b><br>11' 6" x 7' 10" | <b>2.2m x 4.4m</b><br>7' 3" x 14' 5"  |
| Bedroom                             | Bedroom                                 | Bedroom 1                             | Bedroom 1                             |
| <b>4m x 3.2m</b><br>13' 1" x 10' 6" | <b>3.3m x 3.6m</b><br>10' 10" x 11' 10" | <b>4.2m x 2.7m</b><br>13' 9" × 8' 10" | <b>4.2m x 3.4m</b><br>13' 9" x 11' 2" |
|                                     |                                         | Bedroom 2                             | Bedroom 2                             |
|                                     |                                         | 2.4m x 4m<br>7' 10" x 13' 1"          | <b>4.2m x 2.2m</b><br>13' 9" x 7' 3"  |