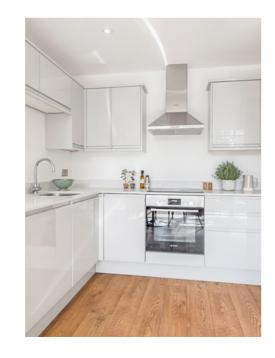

## An exciting opportunity.

Innovo, Orpington, a superb collection of twelve naturally bright and spacious 1 and 2 bedroom apartments, benefiting from allocated parking and private balconies (selected apartments). Internal space boasting from engineered wood flooring throughout and contemporary modern kitchens with fully integrated appliances. Bathroom suites are fitted with porcelain tiles to the walls and oak laminate flooring.

### Kitchen

White/silver fleck quartz worktops Dove grey gloss handleless cabinets Bosch fan oven/hob Bosch extractor hood Single bowl undermount sink Silverstone white/Silver fleck quartz upstands Integrated washer/dryer Integrated dishwasher Integrated fridge/freezer Monoblock mixer taps