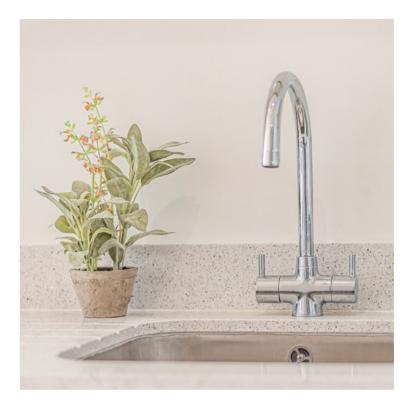

### Kitchen

White/silver fleck quartz worktops Dove grey gloss handleless cabinets Bosch fan oven/hob Bosch extractor hood Single bowl undermount sink Silverstone white/Silver fleck quartz upstands Integrated washer/dryer Integrated dishwasher Integrated fridge/freezer Monoblock mixer taps