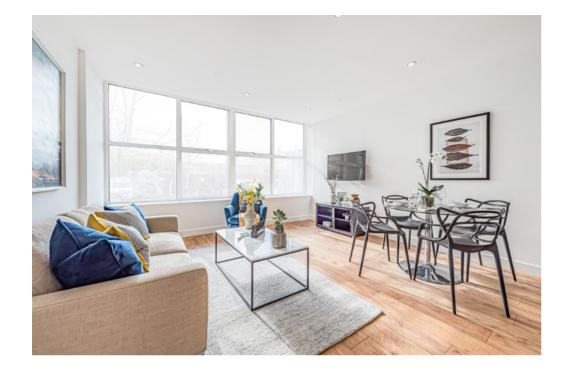

## An exciting opportunity.

Innovo, Orpington, a superb collection of twelve naturally bright and spacious 1 and 2 bedroom apartments, benefiting from allocated parking and private balconies (selected apartments). Internal space boasting from engineered wood flooring throughout and contemporary modern kitchens with fully integrated appliances. Bathroom suites are fitted with porcelain tiles to the walls and oak laminate flooring.

# Each apartment has been finished to a high standard throughout.

### General

Oak laminate flooring Double glazed aluminium windows Pressure hot water system – joule cyclone Electric underfloor heating Pre-wired for Virgin USB sockets to bed & living Secure gated 1:1 parking 10 year warranty LED downlights