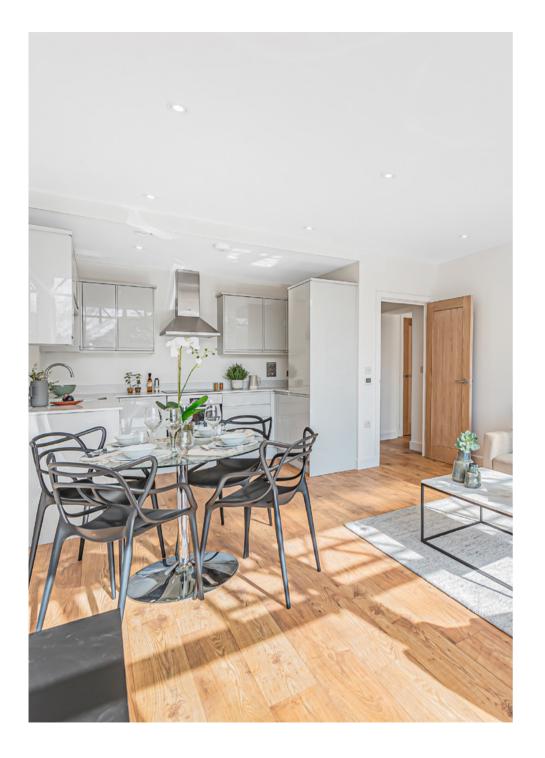

## An exciting opportunity.

Innovo, Orpington, a superb collection of twelve naturally bright and spacious 1 and 2 bedroom apartments, benefiting from allocated parking and private balconies (selected apartments). Internal space boasting from engineered wood flooring throughout and contemporary modern kitchens with fully integrated appliances. Bathroom suites are fitted with porcelain tiles to the walls and oak laminate flooring.

# Each apartment has been finished to a high standard throughout.

### Kitchen

White/silver fleck quartz worktops Dove grey gloss handleless cabinets Bosch fan oven/hob Bosch extractor hood Single bowl undermount sink Silverstone white/Silver fleck quartz upstands Integrated washer/dryer Integrated dishwasher Integrated fridge/freezer Monoblock mixer taps