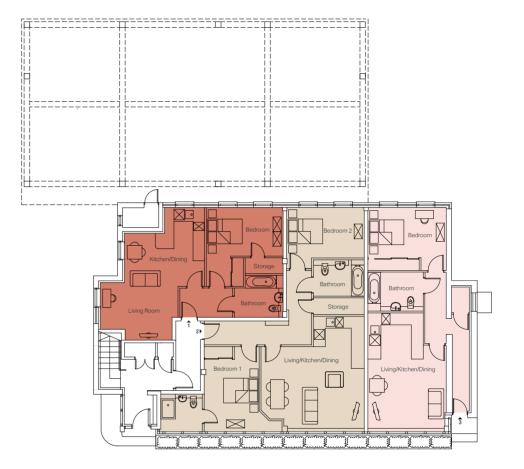

### Apartments 1-3

#### Flat 1

**Living Room** 4.3m x 3m 14' 1" x 9' 8"

#### **Kitchen/Dining** 4.4m x 4m 14' 5" x 13' 5"

Bedroom 4.2m x 4.2m 13' 9" x 13' 9"

### Living Room

Flat 2

5.6m x 3.2m 18' 4" x 10' 6"

Kitchen/Dining 5.6m x 2.9m 18' 4" x 9' 6"

#### **Bedroom 1** 3m x 4.5m 9' 10" x 14' 9"

Bedroom 2

**4.2m x 2.7m** 13' 9" x 8' 10"

### Flat 3

Living/Dining/Kitchen

#### 4.2m x 6.3m 13' 9" x 20' 8"

Bedroom 4.2m x 3.3m 13' 9" x 10' 9"

| Flat 4                | Flat 5               | Flat 6           | Flat 7                 | Flat 8               |
|-----------------------|----------------------|------------------|------------------------|----------------------|
| Living Room           | <b>Living/Dining</b> | Living/Dining    | Living/Dining          | Living/Dining        |
| 3.9m x 5.1m           | <b>4.5m x 4.5m</b>   | 4.2m x 4.1m      | 4.2m x 3.9m            | 6.5m x 5.2m          |
| 12' 10" x 16' 9"      | 14' 9" x 14' 9"      | 13' 9" x 13' 5"  | 13' 9" x 12' 10"       | 21' 4" x 17' 1"      |
| <b>Kitchen/Dining</b> | <mark>Kitchen</mark> | <b>Kitchen</b>   | <b>Kitchen</b>         | <mark>Kitchen</mark> |
| 2.5m x 5.3m           | <b>2.6m x 3.8m</b>   | 3.1m x 3.7       | 2.8m x 2.9m            | 2.9m x 2.5m          |
| 8′ 2″ x 17′ 5″        | 8' 6" x 12' 6"       | 10' 2" x 12' 2"  | 9' 2" x 9' 6"          | 9' 6" x 8' 2"        |
| <b>Bedroom 1</b>      | <b>Bedroom 1</b>     | Bedroom 1        | Bedroom 1              | <b>Bedroom</b>       |
| 2.7m x 4.4m           | 2.8m x 4.5m          | 2.7m x 3.3m      | 2.2m x 4.1m            | 3.4m x 4.4m          |
| 8' 10" x 14' 5"       | 9' 2" x 14' 9"       | 8' 10" x 10' 10" | 7' 3" x 13' 5"         | 11' 2" x 14' 5"      |
| Bedroom 2             | Bedroom 2            | Bedroom 2        | <mark>Bedroom 2</mark> |                      |
| 2.6m x 4m             | 2.4m x 3.1m          | 3.9m x 2.5m      | 5.4m x 3.5m            |                      |
| 8' 6" x 13' 1"        | 7' 10" x 10' 2"      | 12' 10" x 8' 2"  | 17' 9" x 11' 6"        |                      |