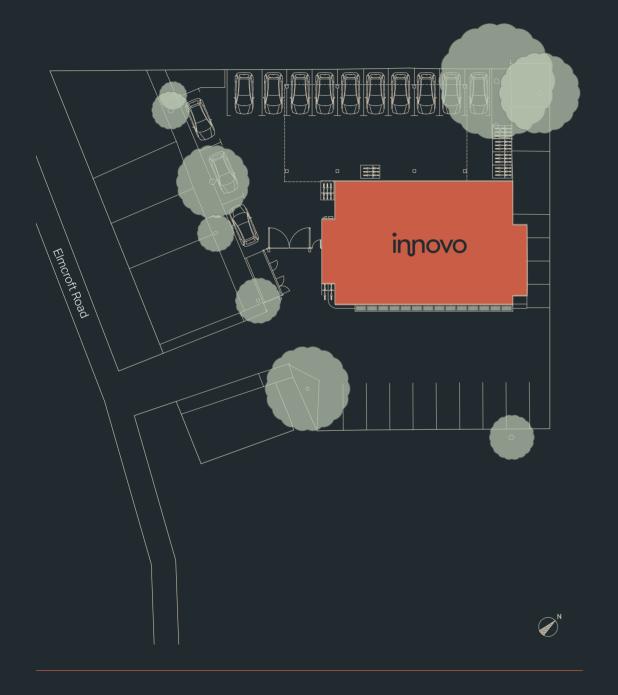

aminate flooring Double glazed aluminium windows Pressure hot water system – joule cyclone Electric underfloor heating Pre-wired for Virgin USB sockets to bed & living Secure gated 1:1 parking 10 year warranty LED downlights

### Kitchen

White/silver fleck quartz worktops Dove grey gloss handleless cabinets Bosch fan oven/hob Bosch extractor hood Single bowl undermount sink Silverstone white/Silver fleck quartz upstands Integrated washer/dryer Integrated dishwasher Integrated fridge/freezer Monoblock mixer taps

### Bathrooms

Renaissance Alveus bath Vitra W.C. Glass shower screen to bath Hans Grohe thermostatically controlled shower Porcelain wall tiles Heated chrome towel rail Underfloor electric heating Shaver socket



### Site Plan

### Address

27 Elmcroft Road, Orpington, BR6 0HZ



### Apartments 1-3



#### Flat 1

**Living Room** 4.3m x 3m 14' 1" x 9' 8"

#### **Kitchen/Dining** 4.4m x 4m 14' 5" x 13' 5"

Bedroom 4.2m x 4.2m 13' 9" x 13' 9"

### Living Room

Flat 2

5.6m x 3.2m 18' 4" x 10' 6"

Kitchen/Dining 5.6m x 2.9m 18' 4" x 9' 6"

#### **Bedroom 1** 3m x 4.5m 9' 10" x 14' 9"

Bedroom 2

**4.2m x 2.7m** 13' 9" x 8' 10"

### Flat 3

Living/Dining/Kitchen

#### 4.2m x 6.3m 13' 9" x 20' 8"

Bedroom 4.2m x 3.3m 13' 9" x 10' 9"



| Flat 4                | Flat 5               | Flat 6           | Flat 7                 | Flat 8               |
|-----------------------|----------------------|------------------|------------------------|----------------------|
| Living Room           | <b>Living/Dining</b> | Living/Dining    | Living/Dining          | Living/Dining