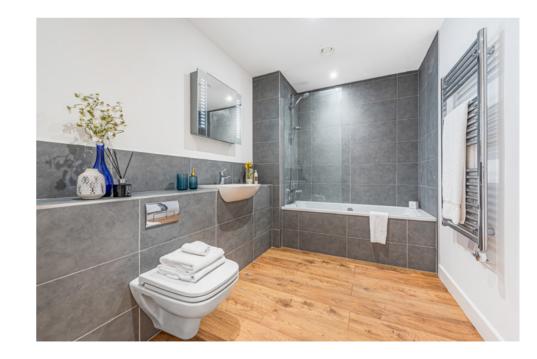

## An exciting opportunity.

Innovo, Orpington, a superb collection of twelve naturally bright and spacious 1 and 2 bedroom apartments, benefiting from allocated parking and private balconies (selected apartments). Internal space boasting from engineered wood flooring throughout and contemporary modern kitchens with fully integrated appliances. Bathroom suites are fitted with porcelain tiles to the walls and oak laminate flooring.

### Bathrooms

Renaissance Alveus bath Vitra W.C. Glass shower screen to bath Hans Grohe thermostatically controlled shower Porcelain wall tiles Heated chrome towel rail Underfloor electric heating Shaver socket