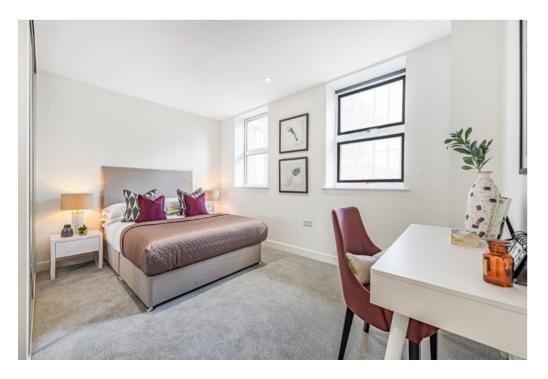

## An exciting opportunity.

Innovo, Orpington, a superb collection of twelve naturally bright and spacious 1 and 2 bedroom apartments, benefiting from allocated parking and private balconies (selected apartments). Internal space boasting from engineered wood flooring throughout and contemporary modern kitchens with fully integrated appliances. Bathroom suites are fitted with porcelain tiles to the walls and oak laminate flooring.

# Each apartment has been finished to a high standard throughout.

### General

Oak laminate flooring Double glazed aluminium windows Pressure hot water system – joule cyclone Electric underfloor heating Pre-wired for Virgin USB sockets to bed & living Secure gated 1:1 parking 10 year warranty LED downlights