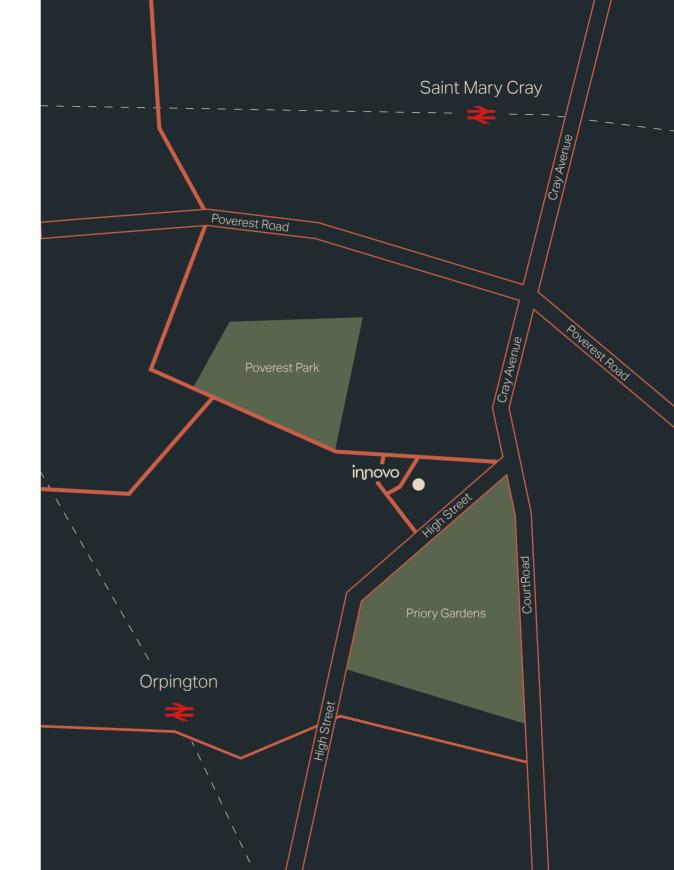

nd bustle of Central London is under half an hour away by train with direct services into the likes of London Bridge, Charing Cross and Victoria.





### Orpington

Situated in the heart of Orpington, Innovo is just a short stroll from a vast array of amenities.







#### Restaurants

Masala Dabbas Fiesta Mexicana Miso Noodle Bar Hisar Meze Bar Scala - Mediterranean Bar & Grill Xian – Chinese Chapter One The Orpington Cypianis

### Pubs/Bars

The British Queen The Queens Head Bulls Head The White Hart The Black Horse

### Cafés

Starbucks Pato Lounge Finch House A Mano Coffee Bar & Kitchen Costa Coffee Creams Primo Caffe

### Gyms

Pure Gym Anytime Fitness Orpington Walnuts Leisure Centre

### **Getting Around**

Easily acessible to London Bridge, Waterloo, Victoria and Charing Cross.



Orpington Station



Saint Mary Cray Station

London Bridge 14 minutes

London Waterloo 19 minutes

London Charing Cross 26 minutes London Victoria 27 minutes

London Bridge 38 minutes

Blackfriars 44 minutes







### Specification

# Each apartment has been finished to a high standard throughout.



### General

Oak laminate flooring Double glazed aluminium windows Pressure hot water system – joule cyclone Electric underfloor heating Pre-wired for Virgin USB sockets to bed & living Secure gated 1:1 parking 10 year warranty LED downlights

### Kitchen

White/silver fleck quartz worktops Dove grey gloss handleless cabinets Bosch fan oven/hob Bosch extractor hood Single bowl undermount sink Silverstone white/Silver fleck quartz upstands Integrated washer/dryer Integrated dishwasher Integ