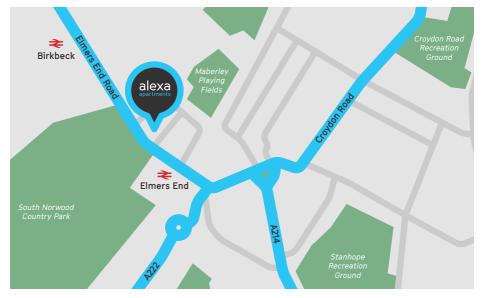

# live, work and play the alexa way

Welcome to Alexa, a modern collection of brand new studio, 1 and 2 bedroom apartments ready for the next generation.

Alexa Apartments is positioned opposite Beckenham's Elmers End train and tram station, offering excellent transport links into London Cannon Street, London Bridge and East Croydon.

Just a short stroll away are an array of restaurants, pubs and shops including a Tesco Superstore. Alternatively, Beckenham High

Street and the Crystal Palace triangle are within easy reach and offer a cosmopolitan mix of trendy bars, restaurants, cafés and shops.

If the outdoors and keeping active is more up your street, South Norwood Country Park, a 47 hectare green open space is situated just opposite and Maberley Road playing fields is just around the corner.

Alexa Apartments, Elmers End Road, Beckenham, Kent BR3 4EJ

Available with just a 5% deposit on Help to Buy