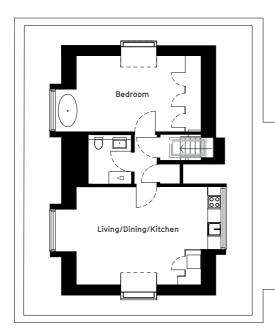

## The Terrace Apartment (3) - Ground Floor

Living/Dining/Kitchen 21ft 4 x 18ft 1

Bedroom

14ft 1 x 11ft 6