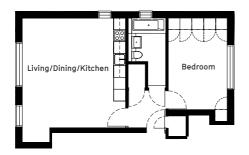

### The Private Residence (1) – Ground Floor

#### Living/Dining/Kitchen

19ft 8 x 15ft 5

#### Bedroom

12ft 6 x 9ft