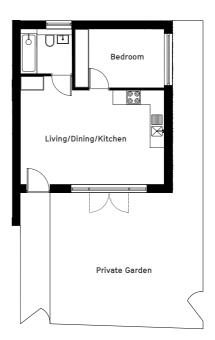

### The Private Residence (1) – Ground Floor

#### Living/Dining/Kitchen

19ft 8 x 15ft 5

#### Bedroom

12ft 6 x 9ft