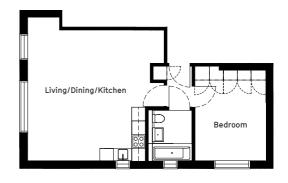

#### The Exclusive Garden Apartment (2) – Ground Floor

#### Living/Dining/Kitchen

22ft 4 x 15ft 9

Bedroom 1

13ft 5 x 10ft

Bedroom 2

11ft 6 x 10ft 6