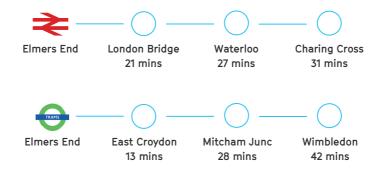

# live, work and play the alexa way

Welcome to Alexa, a modern collection of brand new studio, 1 and 2 bedroom apartments ready for the next generation.

Alexa Apartments is positioned opposite Beckenham's Elmers End train and tram station, offering excellent transport links into London Cannon Street, London Bridge and East Croydon.