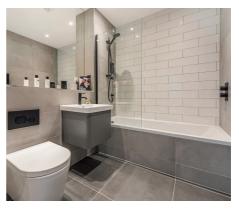

#### **Bathrooms**

- · Modern bathroom suites
- · Heated black towel rail
- · Contemporary black mixer tap
- Luxury black trimmed shower screens
- Baths with showers or walk-in showers
- · Underfloor heating
- · Tiled flooring
- · Feature tiled wall to bath areas