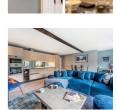

#### Living/Dining/Kitchen

19ft 8 x 15ft 5

#### Living/Dining/Kitchen

22ft 4 x 15ft 9

Bedroom 1

13ft 5 x 10ft

Bedroom 2

11ft 6 x 10ft 6

## The Terrace Apartment (3) - Ground Floor

Living/Dining/Kitchen 21ft 4 x 18ft 1

Bedroom

14ft 1 x 11ft 6