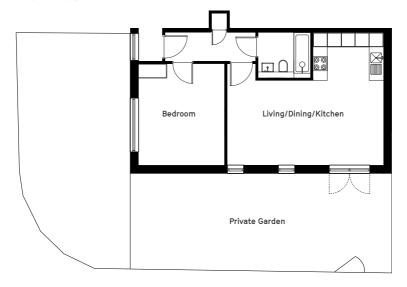

## The Terrace Apartment (3) - Ground Floor

Living/Dining/Kitchen 21ft 4 x 18ft 1

Bedroom

14ft 1 x 11ft 6