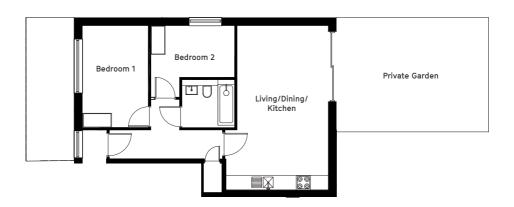

#### The Exclusive Garden Apartment (2) – Ground Floor

#### Living/Dining/Kitchen

22ft 4 x 15ft 9

Bedroom 1

13ft 5 x 10ft

Bedroom 2

11ft 6 x 10ft 6