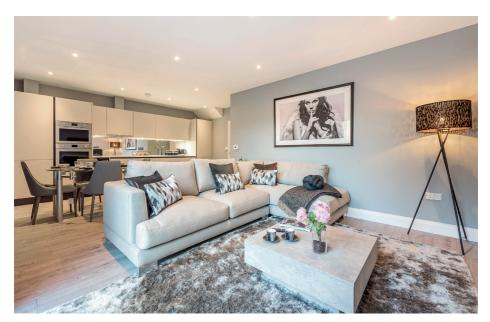

# a specification designed for you

#### Interior Finishes

- State-of-the-art Wondrwall<sup>®</sup> intelligent living home system automatically controlling heating, lighting, security, safety and music – also links with Amazon Echo (included for free)
- · USB ports to selected sockets
- · White contemporary panel doors
- Matt black door furniture and hinges
- Engineered wood flooring throughout lounge, kitchen and hallways, and fitted carpets to bedrooms
- · Gas central heating
- Built-in wardrobes to all main bedrooms