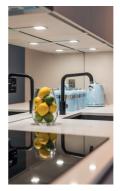

#### **Kitchens**

- Smeg integrated dishwasher, microwave, fridge/freezer and oven
- Smeg induction hob with concealed extractor
- · Wine cooler
- Silestone Quartz worktops and mirrored splashbacks
- Washer/dryer to kitchens or utility cupboard
- All cabinet doors and drawers include soft-closing feature