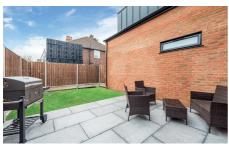

#### Communal Area

- · Secure cycle storage
- · Bin storage
- · Communal garden
- · Communal BBQ
- All ground floor apartments offer private gardens or patios
- · Carpeted communal stairs