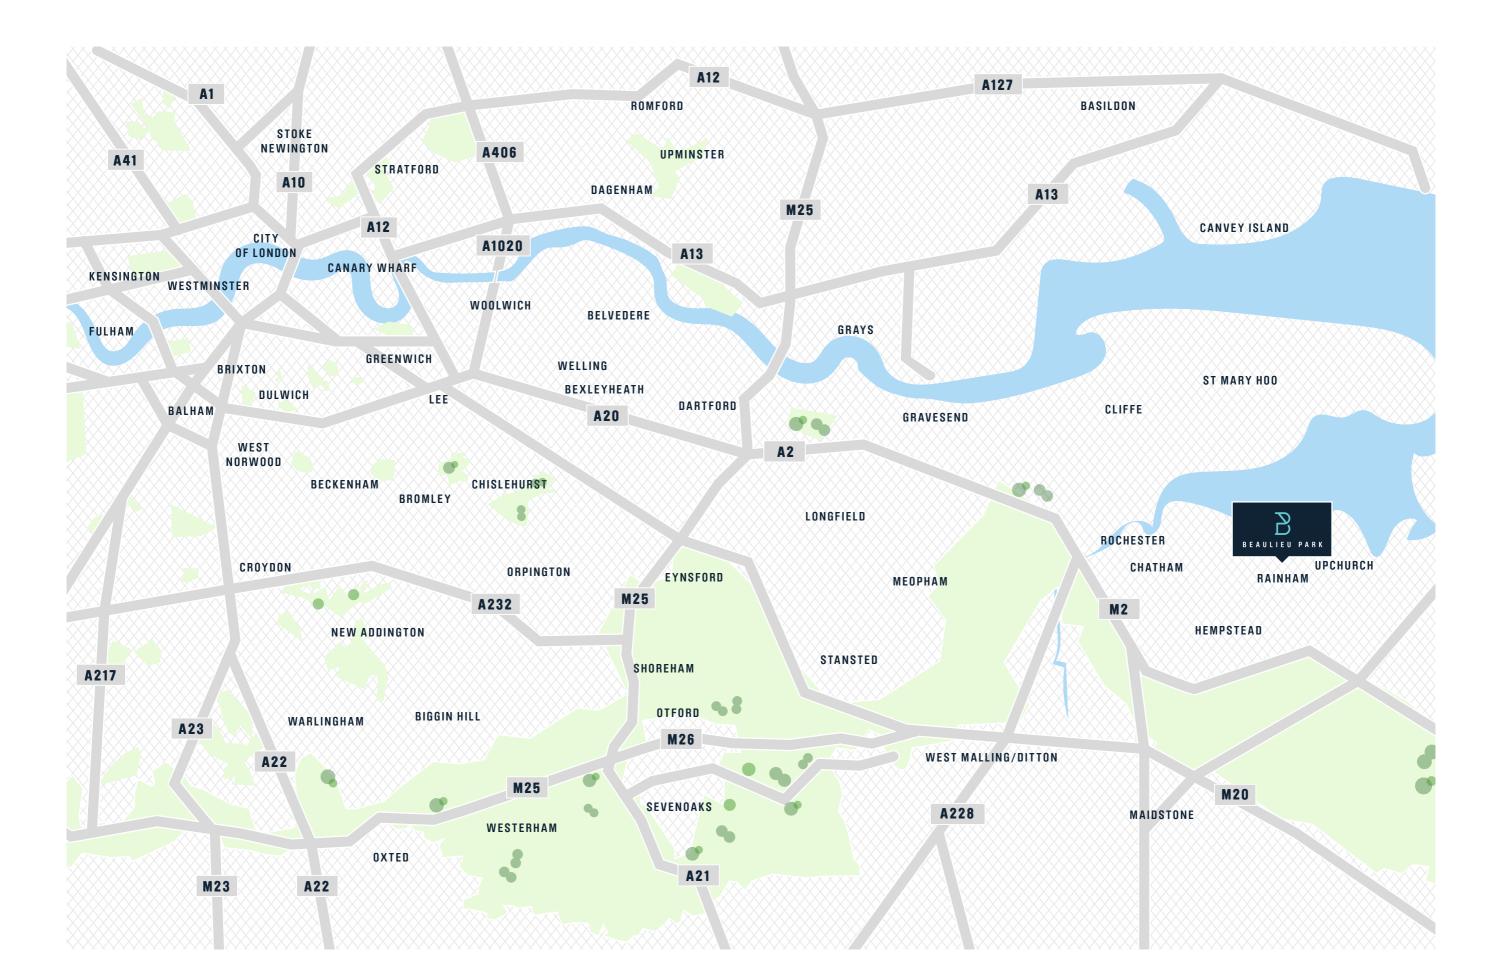

## "BEAULIEU PARK IS WELL CONNECTED TO CENTRAL LONDON BY RAIL AND ROAD."

Rainham train station is easily accessible from Beaulieu Park, providing regular services into several Central London destinations including; Stratford Intl. (42 mins) which connects to Central, Jubilee and Overground lines as well as being well placed for Westfield Shopping Centre.

Rainham also provides a good service to St Pancras Intl. (47 mins via the high speed Javelin train) – the biggest interchange on the London Underground with connections to Victoria, Piccadilly, Northern, Circle, Metropolitan, Hammersmith & City lines, as well as a number of national and international links with direct routes to Paris, Brussels, Amsterdam and Lille. London's five airports are all accessible from Kings Cross within the hour. There are also a number of bus services from Station Road to some of the bigger nearby towns, Gillingham, Chatham and the historic Rochester.

### **TOWARDS CENTRAL LONDON**

| EBBSFLEET For Eurostar & Bluewater Shopping Centre                                                             | 30 MINS                            |
|----------------------------------------------------------------------------------------------------------------|------------------------------------|
| BROMLEY SOUTH For The Glades Shopping Centre                                                                   | 40 MINS                            |
| STRATFORD INTL. For Eurostar, Central, Jubilee, London Overground & Westfield Shopping Centre                  | <b>42 MINS</b><br>High speed train |
| ST. PANCRAS INTL. For Eurostar, Victoria, Piccadilly, Northern, Circle, Metropolitan, Hammersmith & City lines | <b>50 MINS</b><br>High speed train |
| LONDON VICTORIA For Victoria, Circle & District Lines                                                          | 59 MINS                            |
| SHOPPING                                                                                                       |                                    |
| MAIDSTONE                                                                                                      | 47 MINS*                           |
| GREENHITHE For Bluewater Shopping Centre                                                                       | 39 MINS                            |
| ASHFORD INTL. For Ashford Designer Outlet                                                                      | 58 MINS*                           |
| THE COAST                                                                                                      |                                    |
| MARGATE                                                                                                        | 44 MINS                            |
| BROADSTAIRS                                                                                                    | 50 MINS                            |
| RAMSGATE                                                                                                       | 56 MINS                            |