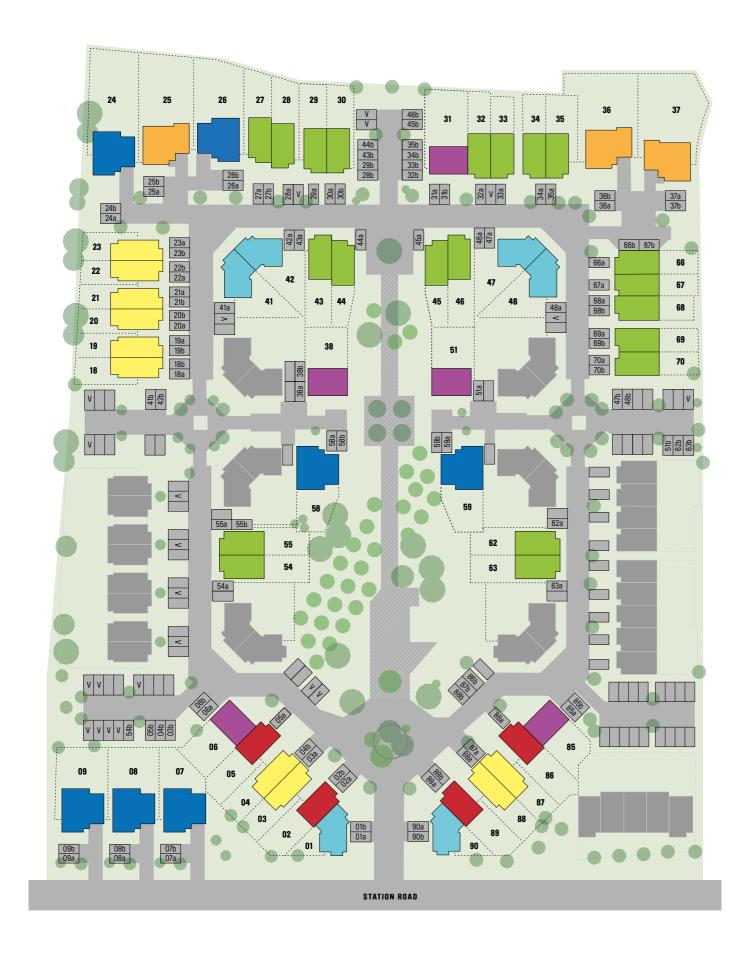

| TYPE      | DESCRIPTION                                                  | SQFT  | UNITS                                                                            |
|-----------|--------------------------------------------------------------|-------|----------------------------------------------------------------------------------|
| PROSPECT  | 2 BEDROOM, 2 BATHROOM<br>With 2 Parking Spaces               | 968   | 02 05 86<br>89                                                                   |
| PELHAM    | 3 BEDROOM, 2 BATHROOM<br>With 2 Parking Spaces               | 1,173 | 01 41 42<br>47 48 90                                                             |
| MILLBROOK | 3 STOREY 4 BEDROOM,<br>3 Bathroom with 2<br>Parking Spaces   | 1,302 | 03 04 18<br>19 20 21<br>22 23 87<br>88                                           |
| ASHER     | 3 BEDROOM, 2 BATHROOM<br>With 2 Parking Spaces               | 1,065 | 27 28 29<br>30 32 33<br>34 35 43<br>44 45 46<br>54 55 62<br>63 66 67<br>68 69 70 |
| EASTON    | 3 BEDROOM, 2 BATHROOM<br>With 2 Parking Spaces               | 1,054 | 06 31 38<br>51 85                                                                |
| LAMORNA   | 4 BEDROOM, 3 BATHROOM<br>With Garage and 2<br>Parking Spaces | 1,420 | 07 08 09<br>24 26 58<br>59                                                       |
| LARBROOK  | 4 BEDROOM, 3 BATHROOM<br>With Garage and 2<br>Parking Spaces | 1,420 | 25 36 37                                                                         |