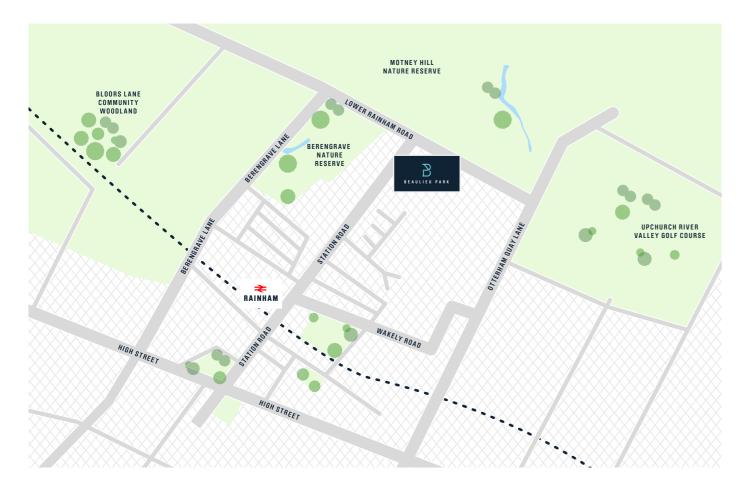

# "AS WELL AS OFFERING AN EASY COMMUTE TO LONDON, RAINHAM ALSO OFFERS A WIDE RANGE OF THINGS TO SEE AND DO."

Rainham is an ideal place to raise a family. There are a wide range of activities on your doorstep such as the Riverside Country Park, which connects to the Motney Hill Nature Reserve with its scenic riverside paths ideal for a stroll or a family picnic overlooking the water. Rainham High Street

is within walking distance and has a wide variety of shops, pubs and restaurants. Looking to do something a little more active, there are a number of golf clubs in the local area and the Splashes Sports Centre including swimming pool and gym is just a few minutes away.

## "ROCHESTER'S CASTLE, CATHEDRAL AND MUSEUMS ARE PERFECT FOR A FAMILY DAY OUT."

A wide and mixed array of shopping options and activities are within easy reach of Beaulieu Park. Local bus services keep a variety of local towns and bustling high streets within easy reach. The historic town of Rochester (5 miles) with its castle, cathedral and museums are perfect for a family day out. If it's shopping you're looking for, Chatham Dockside Shopping Outlet offers a mix of high street stores and fast food restaurants as well as an Odeon Cinema and Pure Gym fitness centre.

A short drive away is Bluewater Shopping Centre, which offers over 300 designer and high street shops alongside a 13-screen multiplex cinema and a wide range of eateries.

Situated closest to Beaulieu Park is Gillingham, which offers a range of shopping outlets, a traditional market every Saturday and Monday, and a bustling pedestrianised high street with a range of amenities.

### TRANSPORT CONNECTIONS

## "BEAULIEU PARK IS WELL CONNECTED TO CENTRAL LONDON BY RAIL AND ROAD."

Rainham train station is easily accessible from Beaulieu Park, providing regular services into several Central London destinations including; Stratford Intl. (42 mins) which connects to Central, Jubilee and Overground lines as well as being well placed for Westfield Shopping Centre.