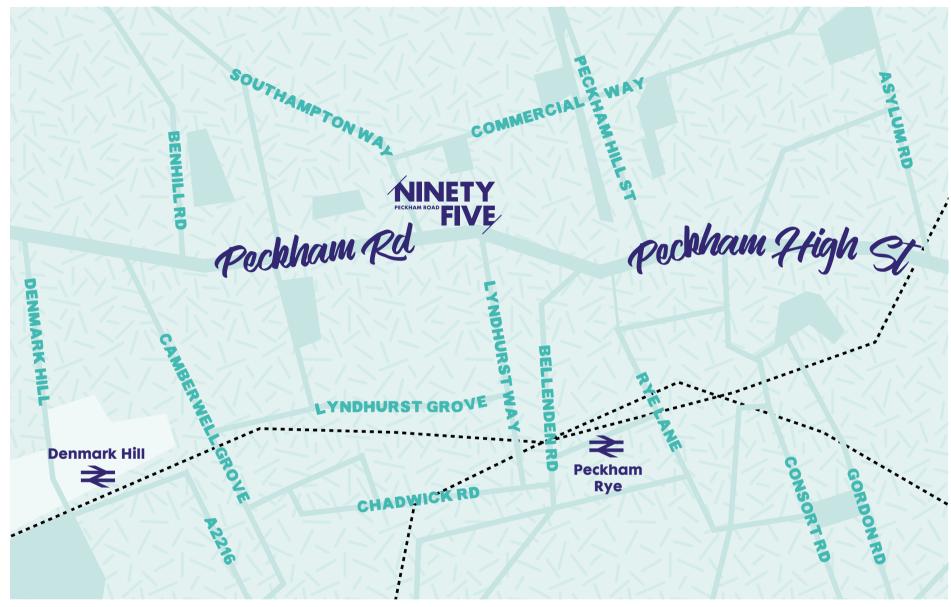

### **Expertly** connected

Ninety Five Peckham Road is well located for transport links, with Peckham Rye Station (Overground, National Rail and Thameslink) just a short walk away and providing direct links in to London Blackfriars, London Bridge, Victoria, St Pancras

and Clapham Junction just to name a few. Alternately, hop on a bus from Peckham Road itself and reach an abundance of different locations across Central and South East London in a matter of minutes.

Journey times from nearest bus stop or train station. Walking times not included.

LONDON
BRIDGE
9 minutes

Westminster
24 minutes

15 minutes
CANADA
WATER

10 minutes

Clapham Junction 18 MINUTES

LONDON WATERLOO
34 Minutes

All apartments boast underfloor heating throughout, video entry system and a 10 year warranty.