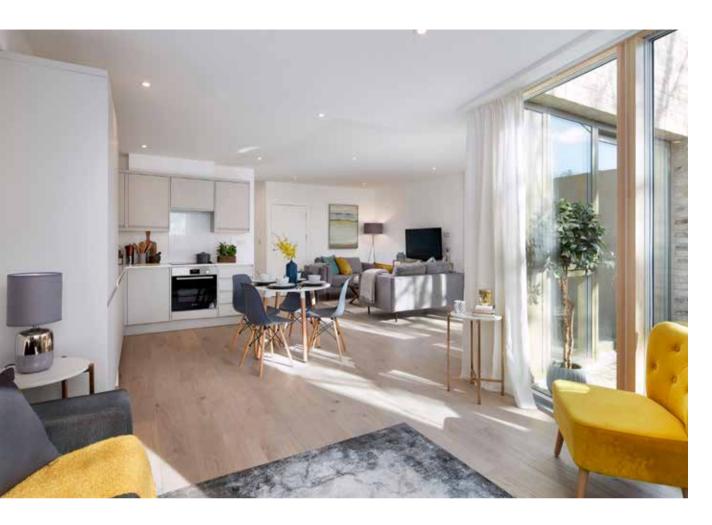

All apartments boast underfloor heating throughout, video entry system and a 10 year warranty. Internal secure cycle and refuse storage is provided to the ground floor.

All apartments are spacious and flooded with natural light. Living spaces are open-plan and kitchens are finished with matt grey handleless units, Corian worktops and integrated Bosch appliances.

#### **Kitchens**

- Corian worktops
- Matt grey handleless cabinets
- Bosch ceramic hob and single oven
- Integrated Bosch washer/dryer, dishwasher and fridge/freezer