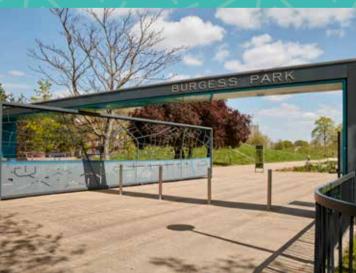

With Peckham Rye and its extensive sports fields and cafés, the bordering Burgess Park to the north and Goose Green to the south, green spaces aren't hard to come by in SE15.