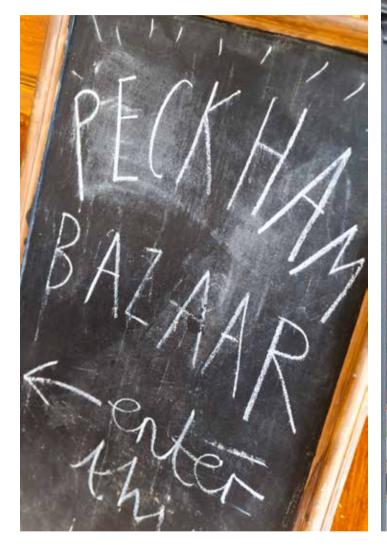

Peckham Springs Persepolis

THE BEGGING BOWL

PECKHAM BAZAAR

Bussey Rooftop Bar M.Manzo

**ARTUSI** 

**Bar Story** 

**HONEST BURGERS** 

Zionly Manna Vegan