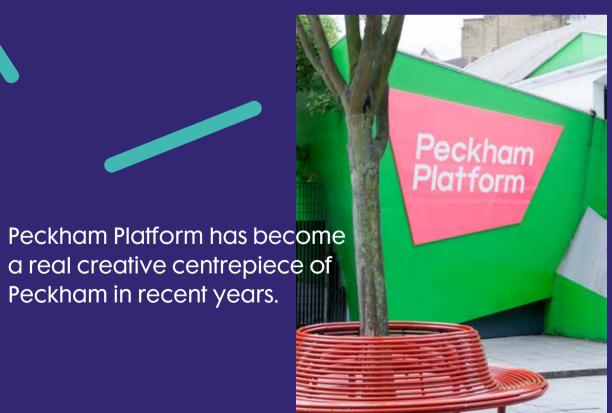

Alternatively, the considerably newer Peckham Platform public art gallery commissions and exhibits work by contemporary artists, usually in collaboration with local community groups, and has become a real creative centrepiece of Peckham in recent years.