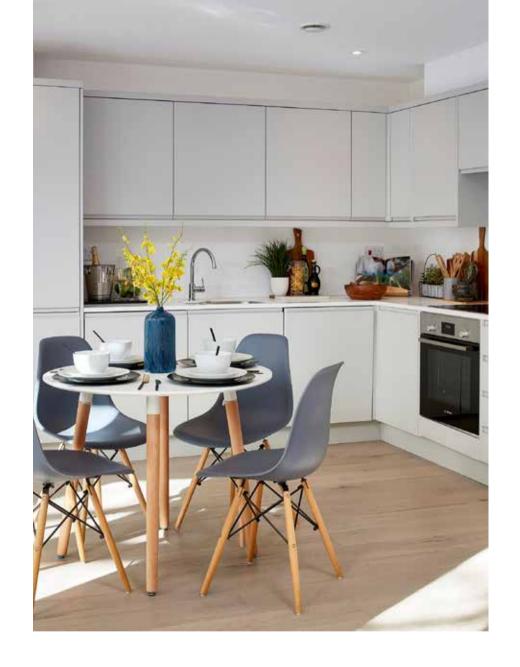

All apartments boast underfloor heating throughout, video entry system and a 10 year warranty. Internal secure cycle and refuse storage is provided to the ground floor.

All apartments are spacious and flooded with natural light. Living spaces are open-plan and kitchens are finished with matt grey handleless units, Corian worktops and integrated Bosch appliances.