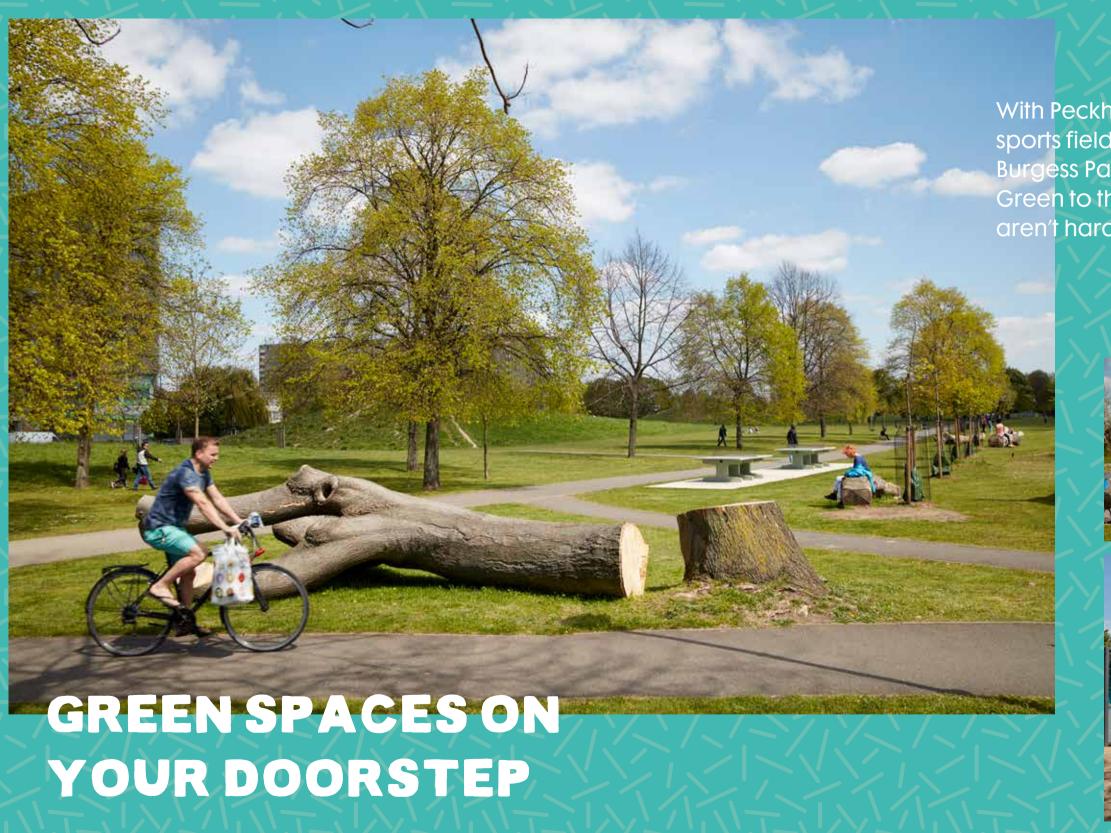

With Peckham Rye and its extensive sports fields and cafés, the bordering Burgess Park to the north and Goose Green to the south, green spaces aren't hard to come by in SE15.