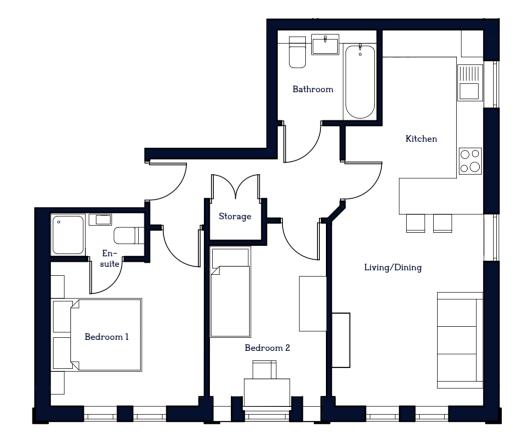

SECOND & THIRD FLOORS APTS. 5 & 7

Kitchen/Liv Bedroom 1 Bedroom 2

| ft 1 x 11ft  |
|--------------|
| 't 8 x 8ft 8 |
|              |