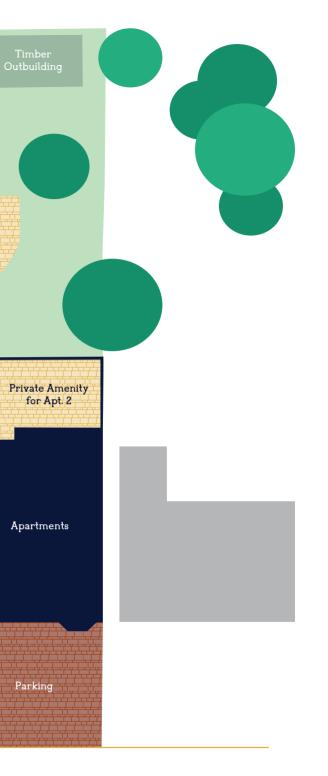

### PARKS & GREEN AREAS

Betts Park, a large green open space is located just behind the development, with a number of attractions including part of the old Croydon Canal, a gym, football pitch and a children's play area. Just up the road, Crystal Palace Park with its historic ruins, dinosaurs, fishing lakes and farm hosts vintage car shows, gigs and funfairs – always providing something to do.

#### CONTEMPORARY FINISHES

The apartments offer stylish living with open-plan kitchen/living rooms. Kitchens boast integrated appliances and contemporary wood grained grey cabinets with composite stone worktops and upstands. All master bedrooms boast en-suite shower rooms. There is a communal rear garden available for shared use by all apartments, whilst one ground floor apartment also has its own private courtyard finished in Indian sandstone. Selected apartments also have balconies overlooking the rear garden. Other benefits include a lift servicing all floors, colour video entry system, underfloor heating throughout and a 10 year build warranty. There are four car parking spaces available for separate purchase to the front of the building and a rear secure cycle storage unit. All residents also benefit from 2 years' free Zipcar membership and £30 driving credit.