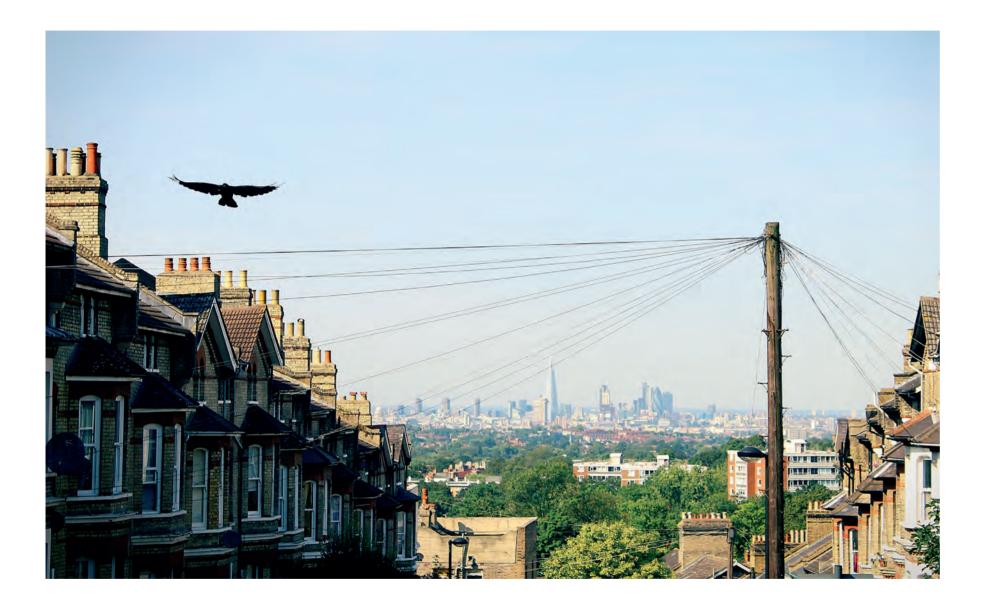

AREA & LOCAL AMENITIES

**SE20** 

CRYSTAL PALACE OCCUPIES ONE OF THE HIGHEST POINTS IN GREATER LONDON AND OFFERS STUNNING VIEWS OF THE CITY SKYLINE.

## IT'S LEAFY, ECCENTRIC, UNPRETENTIOUSLY BOHEMIAN.

10