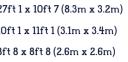

SECOND & THIRD FLOORS APTS. 5 & 7

Kitchen/Liv Bedroom 1 Bedroom 2

| ft 1 x 11ft  |
|--------------|
| 't 8 x 8ft 8 |
|              |