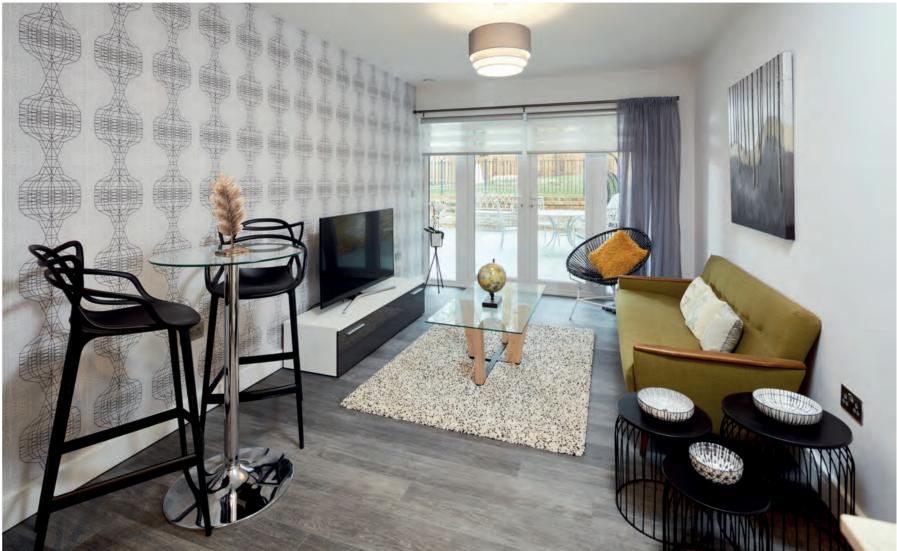

#### CONTEMPORARY FINISHES

The apartments offer stylish living with open-plan kitchen/living rooms. Kitchens boast integrated appliances and contemporary wood grained grey cabinets with composite stone worktops and upstands. All master bedrooms boast en-suite shower rooms. There is a communal rear garden available for shared use by all apartments, whilst one ground floor apartment also has its own private courtyard finished in Indian sandstone. Selected apartments also have balconies overlooking the rear garden. Other benefits include a lift servicing all floors, colour video entry system, underfloor heating throughout and a 10 year build warranty. There are four car parking spaces available for separate purchase to the front of the building and a rear secure cycle storage unit. All residents also benefit from 2 years' free Zipcar membership and £30 driving credit.