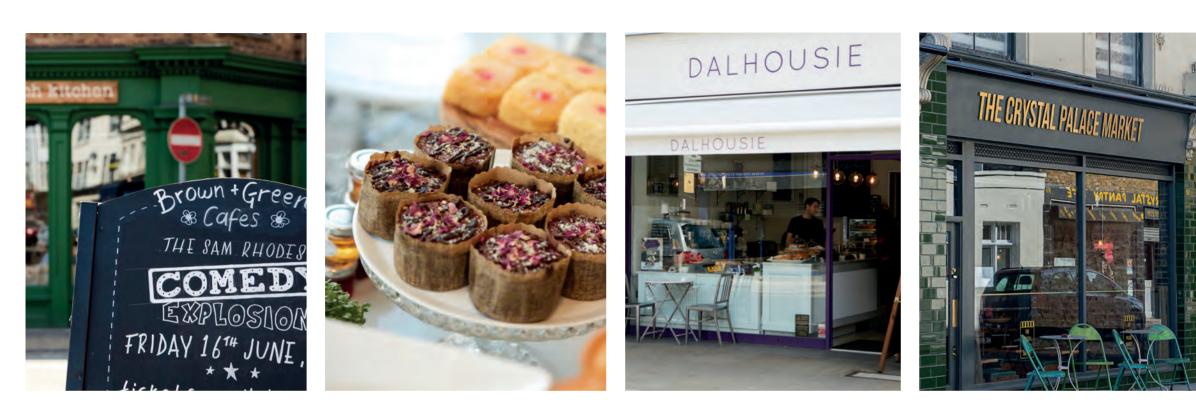

#### **RESTAURANTS & PUBS**

The area has plenty of down-to-earth cheap and chic restaurants and drinking spots. Well known are places like The Exhibition Rooms (modern British cuisine), Lorenzo's Ristorante for Italian food, and the on-trend Crystal Palace market, offering fresh seafood & grills with fine locally sourced products. The pub culture in Crystal Palace is flourishing with a number of traditional and gastropubs.

Places such as Westow House offer plenty of live gigs and karaoke nights. A more quiet place to unwind in minimalist interior and a beer garden is The White Hart. Joanna's Restaurant, serving breakfast, a la carte and brunch menus, has been a South London favourite since 1978 and a catalyst to the café culture we see in Crystal Palace today.

#### **COFFEE & TEA SHOPS**

A handful of coffee and tea shops can be found on Westow Street, display windows decorated with mountains of home-made muffins, artisan breads, croissants & cookies, Finest roasteries in the area are known to be Blackbird Bakery and Dalhousie, together with Brown & Green and its marshmallow-topped hot chocolate.

#### **LEISURE & SHOPS**

Close by is the renowned Crystal Palace National Sports Centre which has a climbing wall, swimming pool, tennis court and much more to offer. Meanwhile, theatres, libraries, bookstores with reading clubs and excellent independent shops, selling everything from antiques to wedding dresses, are all within easy reach.