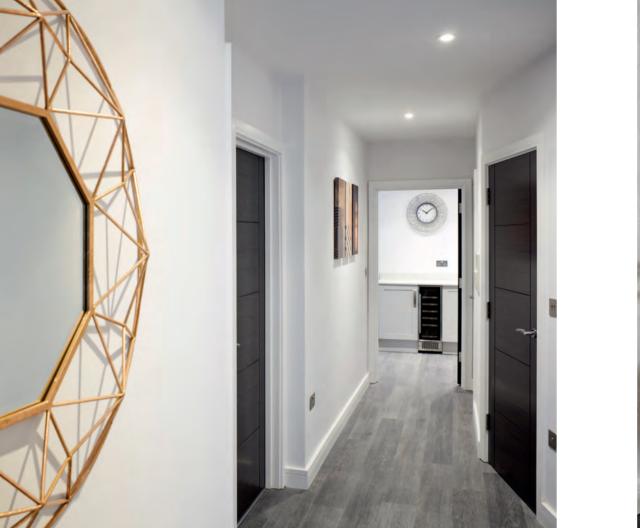

#### CONTEMPORARY FINISHES

The apartments offer stylish living with open-plan kitchen/living rooms. Kitchens boast integrated appliances and contemporary wood grained grey cabinets with composite stone worktops and upstands. All master bedrooms boast en-suite shower rooms. There is a communal rear garden available for shared use by all apartments, whilst one ground floor apartment also has its own private courtyard finished in Indian sandstone. Selected apartments also have balconies overlooking the rear garden. Other benefits include a lift servicing all floors, colour video entry system, underfloor heating throughout and a 10 year build warranty. There are four car parking spaces available for separate purchase to the front of the building and a rear secure cycle storage unit. All residents also benefit from 2 years' free Zipcar membership and £30 driving credit.

#### GENERAL INTERNAL

- Pre-finished light grey veneered doors with brushed satin
- White matt emulsion paint finish
- Light grey matt emulsion paint
- Grey solid flooring to
- Electric underfloor heating
- Mechanical ventilation system