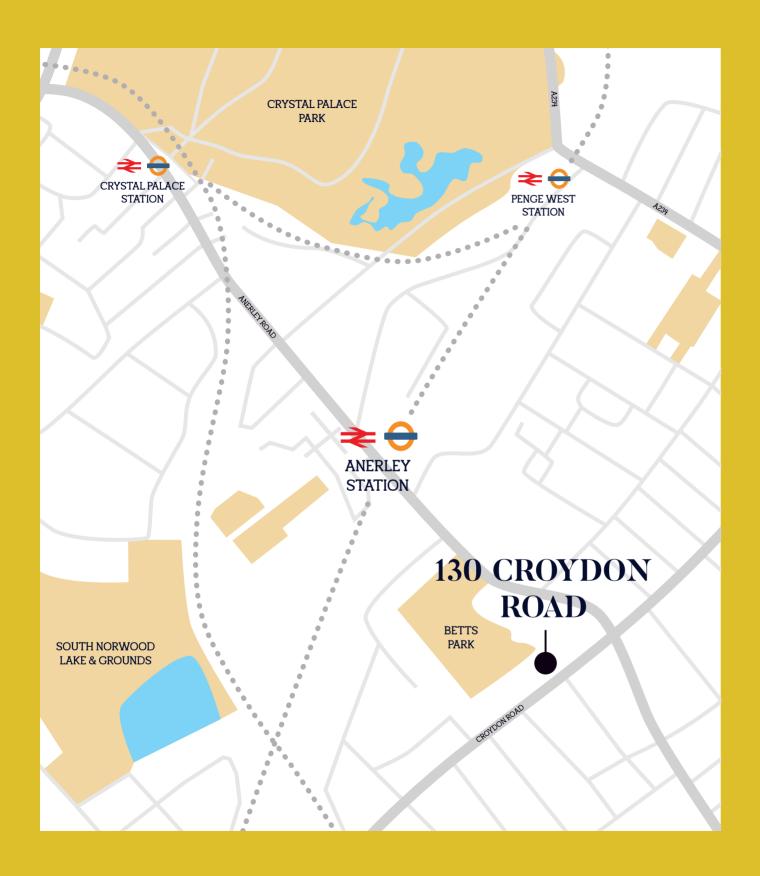

# ANERLEY 130 CROYDON ROAD

S E 2 0

ANERLEY **130 CROYDON** ROAD

# S E 2 0

**SE20** 

130 CROYDON ROAD IS A BEAUTIFUL DEVELOPMENT OF BRAND NEW, CONTEMPORARY TWO BEDROOM APARTMENTS, CONVENIENTLY LOCATED CLOSE TO CRYSTAL PALACE AND WITHIN A 10 MINUTE WALK OF ANERLEY STATION.