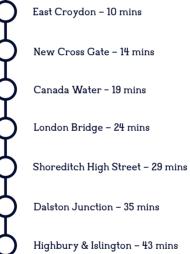

ibraries, bookstores with reading clubs and excellent independent shops, selling everything from antiques to wedding dresses, are all within easy reach.

The newly opened Everyman Cinema, located just a 5 minute drive away, offers a warm and friendly atmosphere. Have a glass of wine and a pizza, served to your seat, whilst enjoying a wide range of independent and classic films.

**SE20** 



### PARKS & GREEN AREAS

Betts Park, a large green open space is located just behind the development, with a number of attractions including part of the old Croydon Canal, a gym, football pitch and a children's play area. Just up the road, Crystal Palace Park with its historic ruins, dinosaurs, fishing lakes and farm hosts vintage car shows, gigs and funfairs – always providing something to do.











# INTERIOR



SE20











#### CONTEMPORARY FINISHES

The apartments offer stylish living with open-plan kitchen/living rooms. Kitchens boast integrated appliances and contemporary wood grained grey cabinets with composite stone worktops and upstands. All master bedrooms boast en-suite shower rooms. There is a communal rear garden available for shared use by all apartments, whilst one ground floor apartment also has its own private courtyard finished in Indian sandstone. Selected apartments also have balconies overlooking the rear garden. Other benefits include a lift servicing all floors, colour video entry system, underfloor heating throughout and a 10 year build warranty. There are four car parking spaces available for separate purchase to the front of the building and a rear se