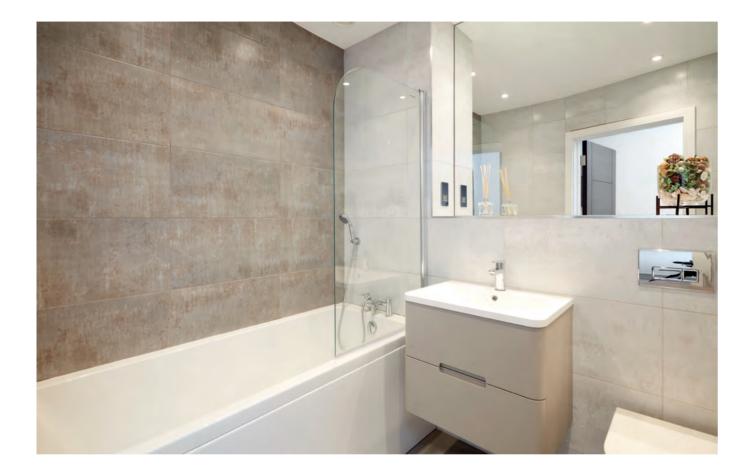

#### BATHROOM

- Bath with wall mounted shower and bath mixer
- Wall hung vanity unit with basin and chrome tap
- WC
- Heated towel rail
- Full height wall tiling and floor tiling from a Porcelanosa range

#### **EN-SUITE**

- Glass shower enclosure
- WC
- Vanity unit and shower
- Towel rail
- Full height wall and floor tiling from a Porcelanosa range