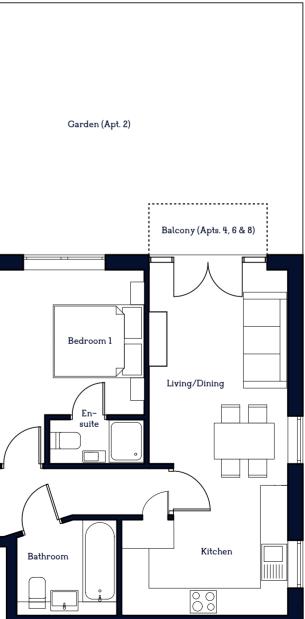

Croydon Road

| GROUND FLOOR<br>APT. 1                                                                                                                                                                                                                                                                                                                                                                                                                                                                                                                                                                                                                                                                                                                                                                                                                                                                                                                                                                                                                                                                                                                                                                                                                                                                                                                                                                                                                                                                                                                                                                                                                                                                                                                                                                                                                                                                                                                                                                                                                                                                                             | Kitchen/Living/Dining<br>Bedroom 1<br>Bedroom 2 | 29ft 3 x 10ft 9 (8.9m x 3.3m)<br>10ft x 11ft 1 (3m x 3.4m)<br>8ft 5 x 11ft 1 (2.6m x 3.4m) | GROUND, FIRST, SECOND<br>& THIRD FLOORS<br>APTS. 2, 4, 6 & 8 | Kitchen/Living/Dining9ft 10 x 24ft 5 (3m x 7.4m)Bedroom 110ft 10 x 10ft 4 (3.3m x 3.1m)Bedroom 211ft 1 x 9ft 6 (3.4m x 2.9m) |
|--------------------------------------------------------------------------------------------------------------------------------------------------------------------------------------------------------------------------------------------------------------------------------------------------------------------------------------------------------------------------------------------------------------------------------------------------------------------------------------------------------------------------------------------------------------------------------------------------------------------------------------------------------------------------------------------------------------------------------------------------------------------------------------------------------------------------------------------------------------------------------------------------------------------------------------------------------------------------------------------------------------------------------------------------------------------------------------------------------------------------------------------------------------------------------------------------------------------------------------------------------------------------------------------------------------------------------------------------------------------------------------------------------------------------------------------------------------------------------------------------------------------------------------------------------------------------------------------------------------------------------------------------------------------------------------------------------------------------------------------------------------------------------------------------------------------------------------------------------------------------------------------------------------------------------------------------------------------------------------------------------------------------------------------------------------------------------------------------------------------|-------------------------------------------------|--------------------------------------------------------------------------------------------|--------------------------------------------------------------|------------------------------------------------------------------------------------------------------------------------------|
| Image: state | Storage<br>Bedroom 2                            | Kitchen                                                                                    | Bedroom 2                                                    | Garden (Apt. 2)                                                                                                              |