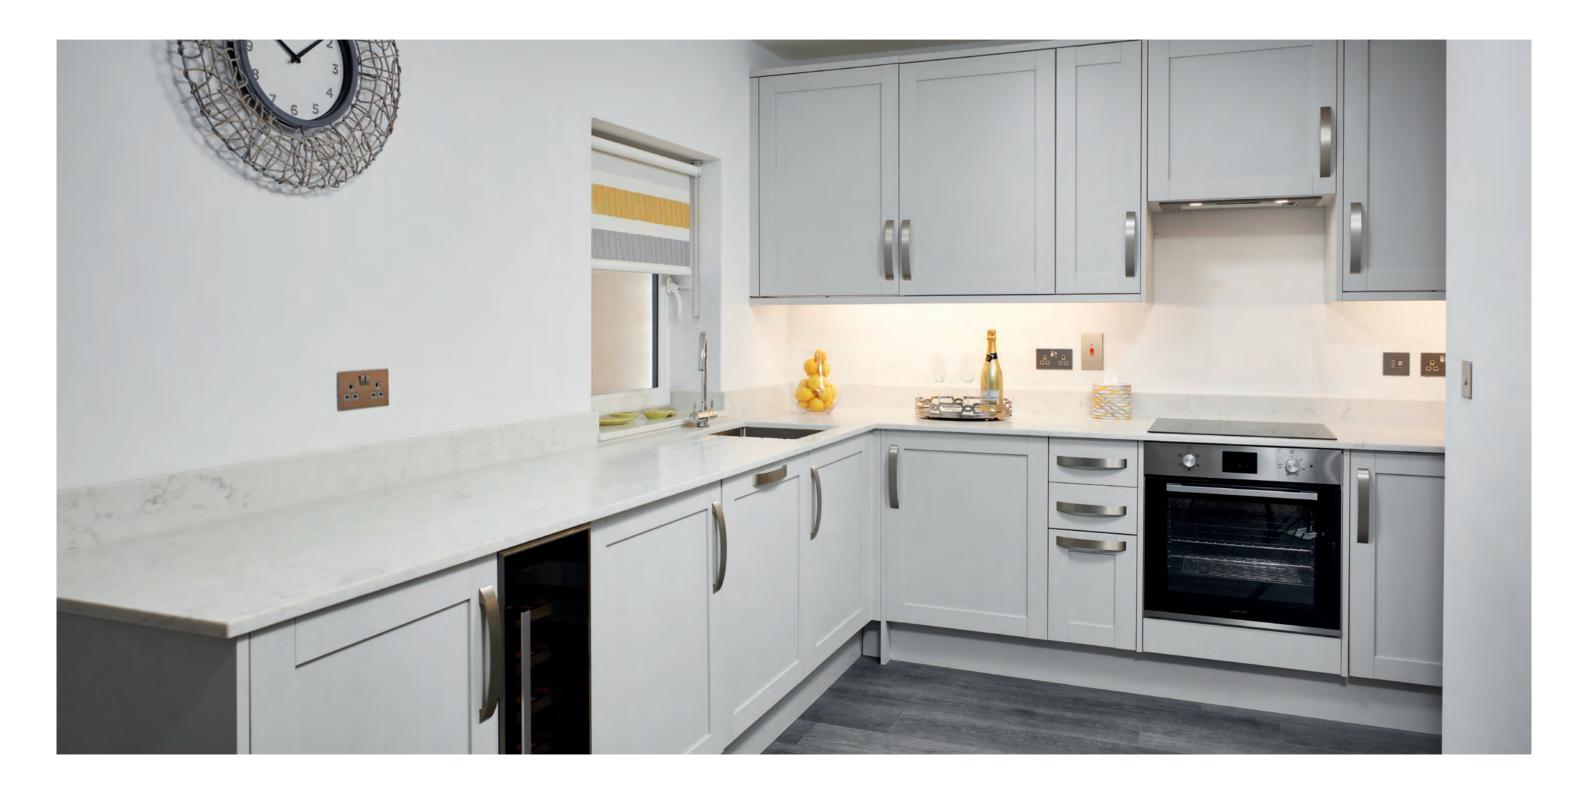

#### CONTEMPORARY FINISHES

The apartments offer stylish living with open-plan kitchen/living rooms. Kitchens boast integrated appliances and contemporary wood grained grey cabinets with composite stone worktops and upstands. All master bedrooms boast en-suite shower rooms. There is a communal rear garden available for shared use by all apartments, whilst one ground floor apartment also has its own private courtyard finished in Indian sandstone. Selected apartments also have balconies overlooking the rear garden. Other benefits include a lift servicing all floors, colour video entry system, underfloor heating throughout and a 10 year build warranty. There are four car parking spaces available for separate purchase to the front of the building and a rear secure cycle storage unit. All residents also benefit from 2 years' free Zipcar membership and £30 driving credit.

- Contemporary wood grained
- grey cabinets with composite stone
- worktops and upstands
- Fan assisted electric oven
- Stainless steel chimney and glass
- Integrated dishwasher
- Integrated washing machine
- Integrated wine cooler