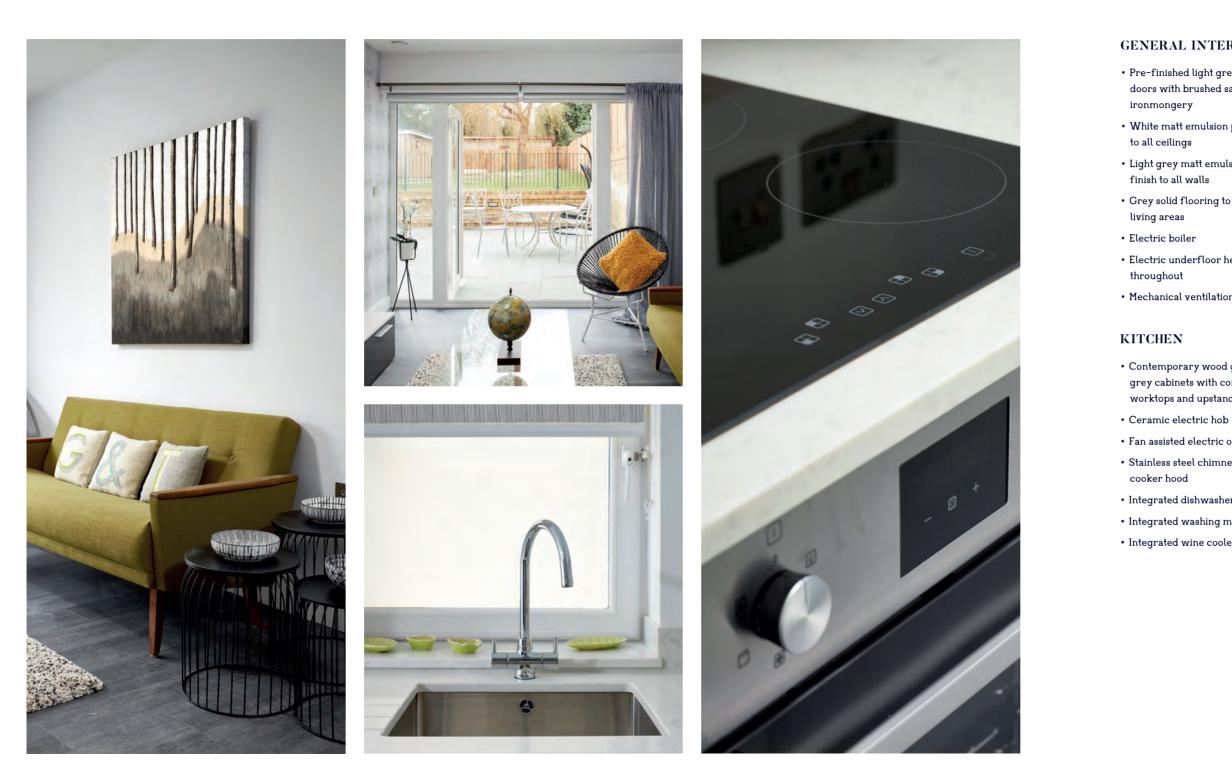

#### CONTEMPORARY FINISHES

The apartments offer stylish living with open-plan kitchen/living rooms. Kitchens boast integrated appliances and contemporary wood grained grey cabinets with composite stone worktops and upstands. All master bedrooms boast en-suite shower rooms. There is a communal rear garden available for shared use by all apartments, whilst one ground floor apartment also has its own private courtyard finished in Indian sandstone. Selected apartments also have balconies overlooking the rear garden. Other benefits include a lift servicing all floors, colour video entry system, underfloor heating throughout and a 10 year build warranty. There are four car parking spaces available for separate purchase to the front of the building and a rear secure cycle storage unit. All residents also benefit from 2 years' free Zipcar membership and £30 driving credit.

#### GENERAL INTERNAL

- Pre-finished light grey veneered doors with brushed satin
- White matt emulsion paint finish
- Light grey matt emulsion paint
- Grey solid flooring to
- Electric underfloor heating
- Mechanical ventilation system

- Contemporary wood grained
- grey cabinets with composite stone
- worktops and upstands
- Fan assisted electric oven
- Stainless steel chimney and glass
- Integrated dishwasher
- Integrated washing machine
- Integrated wine cooler