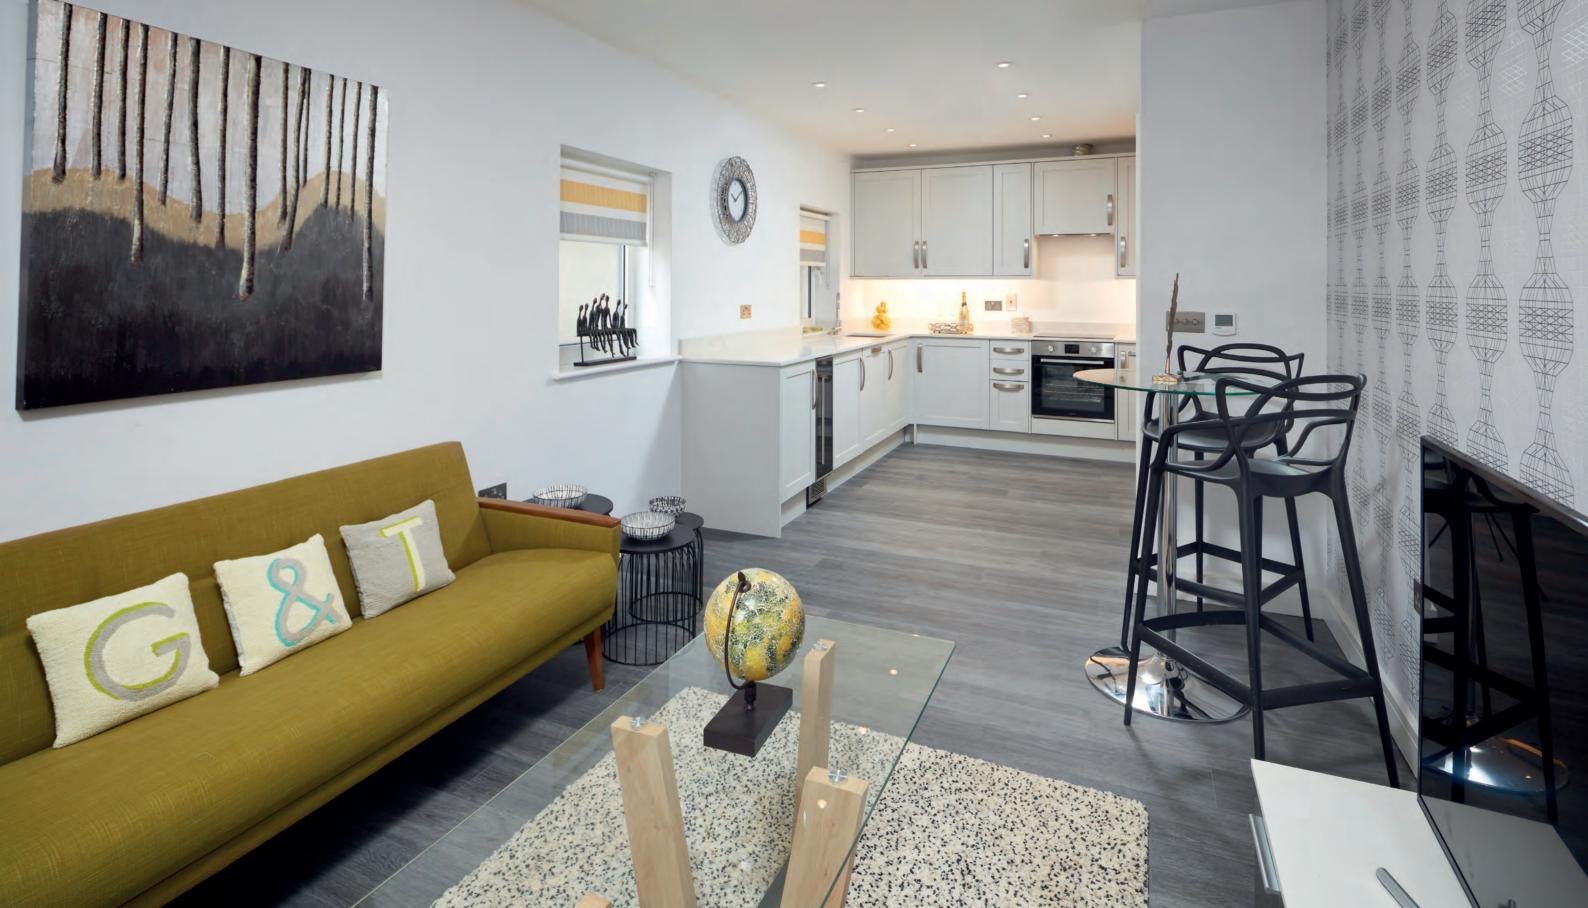

#### CONTEMPORARY FINISHES

The apartments offer stylish living with open-plan kitchen/living rooms. Kitchens boast integrated appliances and contemporary wood grained grey cabinets with composite stone worktops and upstands. All master bedrooms boast en-suite shower rooms. There is a communal rear garden available for shared use by all apartments, whilst one ground floor apartment also has its own private courtyard finished in Indian sandstone. Selected apartments also have balconies overlooking the rear garden. Other benefits include a lift servicing all floors, colour video entry system, underfloor heating throughout and a 10 year build warranty. There are four car parking spaces available for separate purchase to the front of the building and a rear secure cycle storage unit. All residents also benefit from 2 years' free Zipcar membership and £30 driving credit.