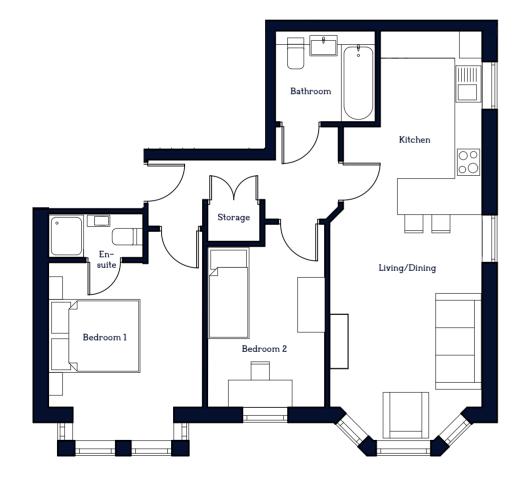

#### FIRST FLOOR APT. 3

| Kito | hen/Living/Dining |
|------|-------------------|
| Bec  | room 1            |
| Bec  | room 2            |

29ft 3 x 10ft 9 (9m x 3.3m) 12ft 4 x 11ft 1 (3.8m x 3.4m) 8ft 5 x 11ft 1 (2.6m x 3.4m)